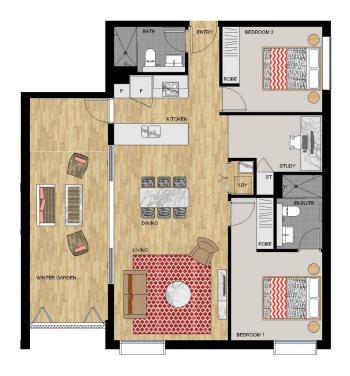

- Top level with high ceilings and water views
- Generous layout featuring two bedrooms and a separate study
- Private winter garden offering space for in/outdoor entertaining
- A well-proportioned open design with a water outlook
- Designer main bathroom and ensuite plus an internal laundry
- Sleek kitchen with stone benches and integrated gas

### APARTMENT 413 LOT 54

2 BEDROOM + STUDY

Internal (Including Winter Garden) 103 sqm Total 103 sqm

SIERRA - LEVEL 4

Duckinsor: This floor plan has been prepared for marketing purposes only, All descriptions, dimensions, depictions and other datals in this floor, plan may not be to scale and may vary from the peoprety as balls. Vigor artestion is diseas not the special conditions of the contract for seal set and. No third party has any authority to make or give any representation or warranty in relation to the property unless the representation or warranty in confirmed by the vendoes and included in the contract for sale for sale for the contract for sale for the contract