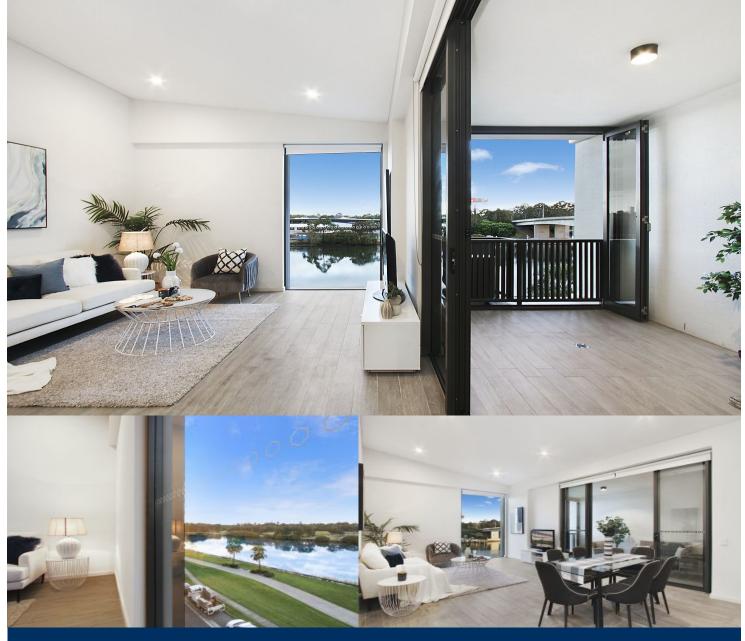

Promising a real sense of community as part of the popular Royal Shores development, this well-proportioned top floor apartment within the Sierra building delivers a spacious design and sparkling water views over Parramatta River. With a bright and airy layout, the high ceilings and well-designed layout provides a low-maintenance and easy lifestyle with plenty of natural light in a prime position.

- Top level with high ceilings and water views
- Generous layout featuring two bedrooms and a separate study
- Private winter garden offering space for in/outdoor entertaining
- A well-proportioned open design with a water outlook
- Designer main bathroom and ensuite plus an internal laundry
- Sleek kitchen with stone benches and integrated gas