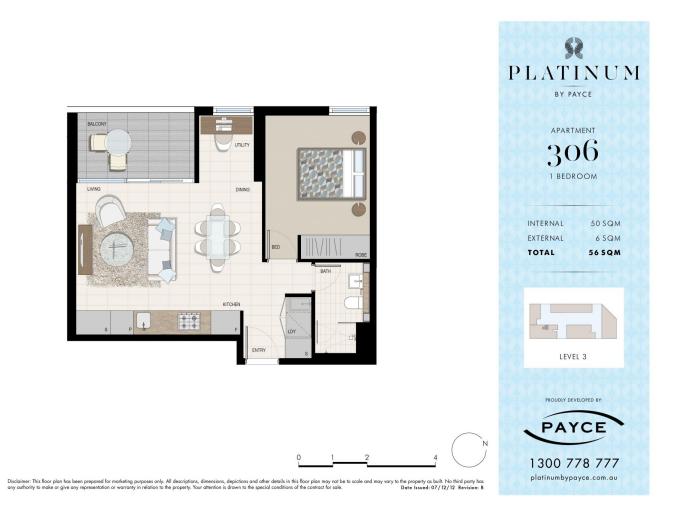

## morton.

This one bedroom plus study apartment is located in the sought-after building ' Platinum'. Located in the vibrant Victoria Park precinct, just 3km from the CBD, the Platinum development by Payce is sophisticated urban living at its best. Platinum's five buildings surround a beautifully landscaped 1,930sqm elevated garden incorporating an alfresco dining and barbecue area, intimate pavilions for relaxing and an Asian-inspired bamboo grove.

- Air conditioning throughout
- Modern gas kitchen with stainless steel appliances and dishwasher
- Balcony facing quiet interior bamboo grove
- Modern bathroom with ample storage space
- Internal laundry with dryer
- Close to Green Square Station and East Village shops
- State of the art health club featuring pool, gymnasium and
- steam rooms
- Underground secure car space