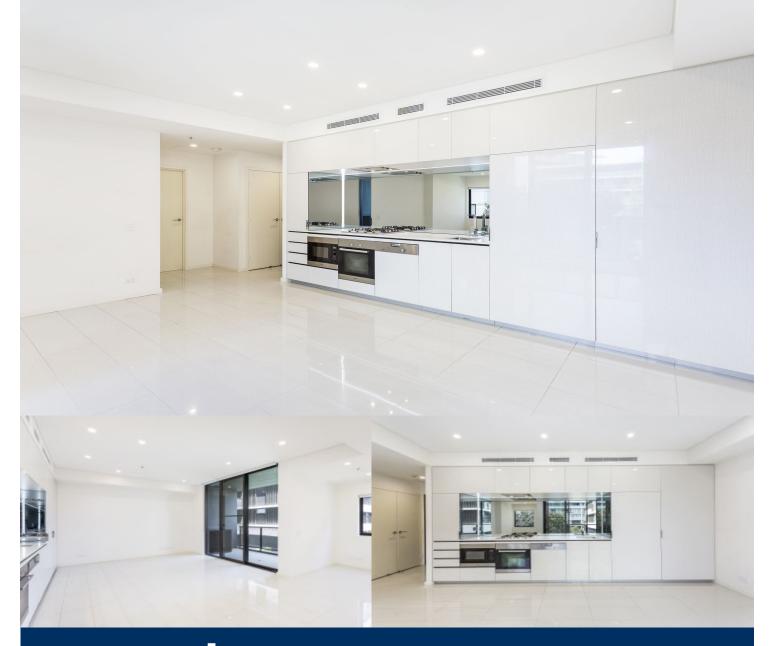

## morton.

This one bedroom plus study apartment is located in the sought-after building ' Platinum'. Located in the vibrant Victoria Park precinct, just 3km from the CBD, the Platinum development by Payce is sophisticated urban living at its best. Platinum's five buildings surround a beautifully landscaped 1,930sqm elevated garden incorporating an alfresco dining and barbecue area, intimate pavilions for relaxing and an Asian-inspired bamboo grove.

- Air conditioning throughout
- Modern gas kitchen with stainless steel appliances and dishwasher
- Balcony facing quiet interior bamboo grove
- Modern bathroom with ample storage space
- Internal laundry with dryer
- Close to Green Square Station and East Village shops
- State of the art health club featuring pool, gymnasium and
- steam rooms
- Underground secure car space