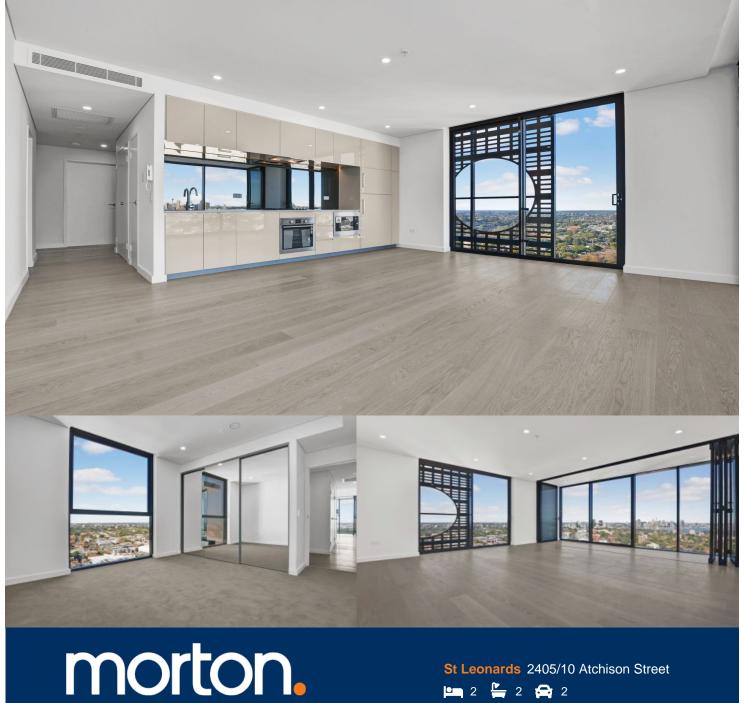

Space, style and quality finishes will define this apartment nestled in a prime position in "Air" St Leonards. Designed by Robertson and Marks, the Air development offers seamless light-filled indoor/outdoor living in a highly sought after vibrant location.

- Timber flooring in living area
- Abundance of natural light with open views
- Two bedrooms , both with built in wardrobes
- Master bedroom with ensuite
- Two secure car spaces and storage cage included
- Modern kitchen with stainless steel appliances
- Minutes away from St Leonards station

# Two bed Apartment

605, 705, 805, 905, 1005, 1105, 1205, 1305, 1505, 1605, 1705, 1805, 1905, 2005, 2105, 2205, 2305, 2505

Internal Area:

 $77 \mathrm{m}^2$ 