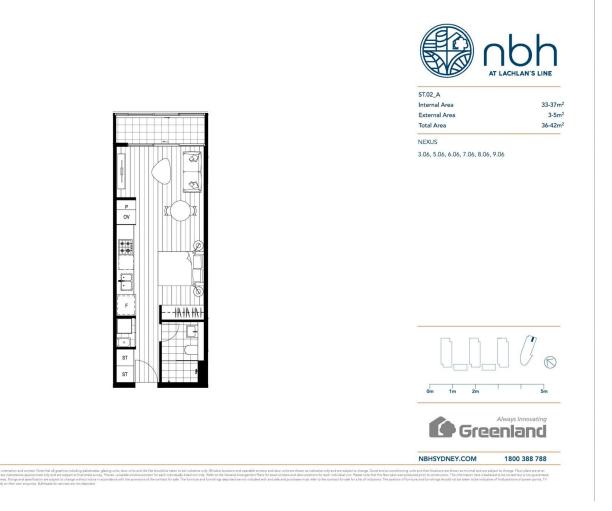

# morton.

Great opportunity to lease this modern studio apartment in Nexus building, NBH at Lachlan's Line. This iconic development perfectly positioned above a bustling town square at the heart of the new Lachlan's Line master plan.

- Living area fulfilled with sunlight, timber floorboards throughout

- Good sized winter garden as extra usable indoor space
- Sleek bathroom has floor to ceiling tiles, mirrored vanity cabinet
- Quality designer kitchen with SMEG gas appliances
- Built-in wardrobe, ducted air conditioning
- Video intercom, laundry with dryer, NBN internet
- Lush landscaped gardens, BBQ & pool, onsite building
- manager
- No pets allowed