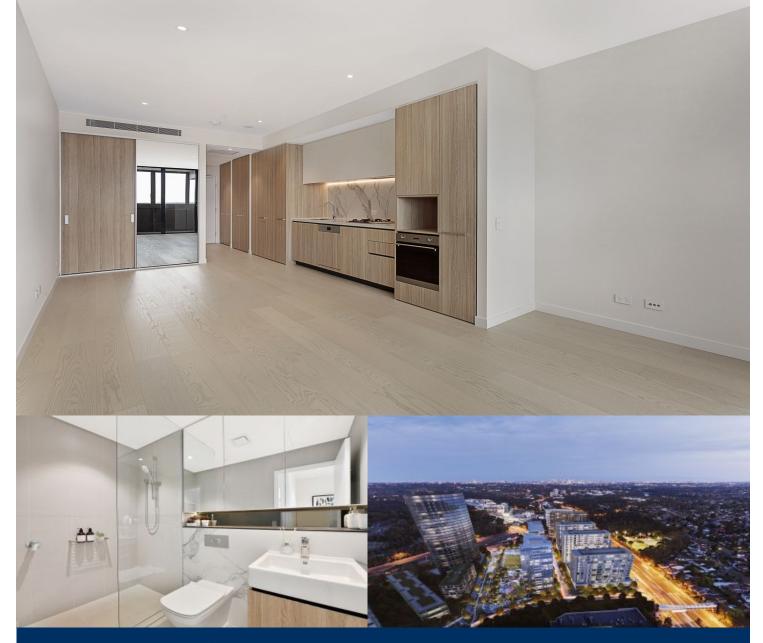

# morton.

Great opportunity to lease this modern studio apartment in Nexus building, NBH at Lachlan's Line. This iconic development perfectly positioned above a bustling town square at the heart of the new Lachlan's Line master plan.

- Living area fulfilled with sunlight, timber floorboards throughout

- Good sized winter garden as extra usable indoor space
- Sleek bathroom has floor to ceiling tiles, mirrored vanity cabinet
- Quality designer kitchen with SMEG gas appliances
- Built-in wardrobe, ducted air conditioning
- Video intercom, laundry with dryer, NBN internet
- Lush landscaped gardens, BBQ & pool, onsite building
- manager
- No pets allowed