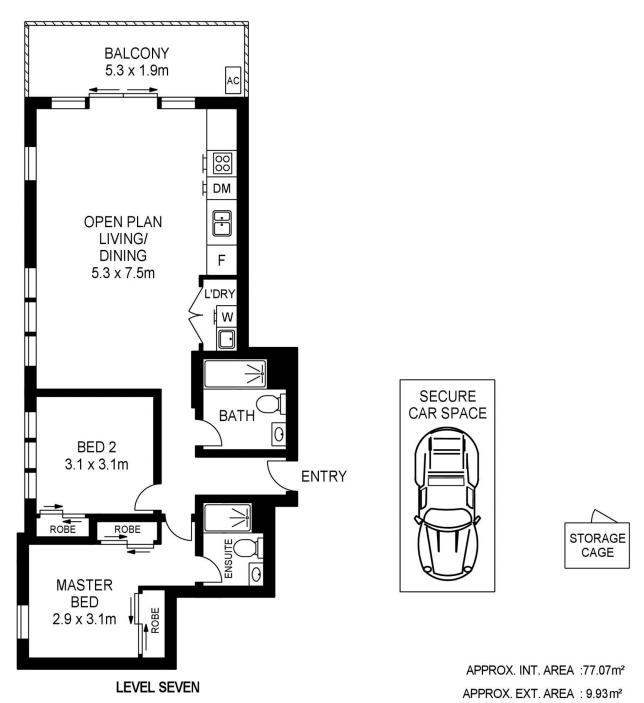

### **Anthony Fleming**

0437 929 484

APPROX. TOTAL AREA INCLUDING CARSPACE AND STORAGE: 103 m²

# BUILDING C 716/1-39 LORD SHEFFIELD COURT, PENRITH

Please note these measurements are approximate only. The plans are intended as a rough guide for illustrative purposes. It is not warranted or guaranteed to be correct nor is it a part of the sale or rental contract.