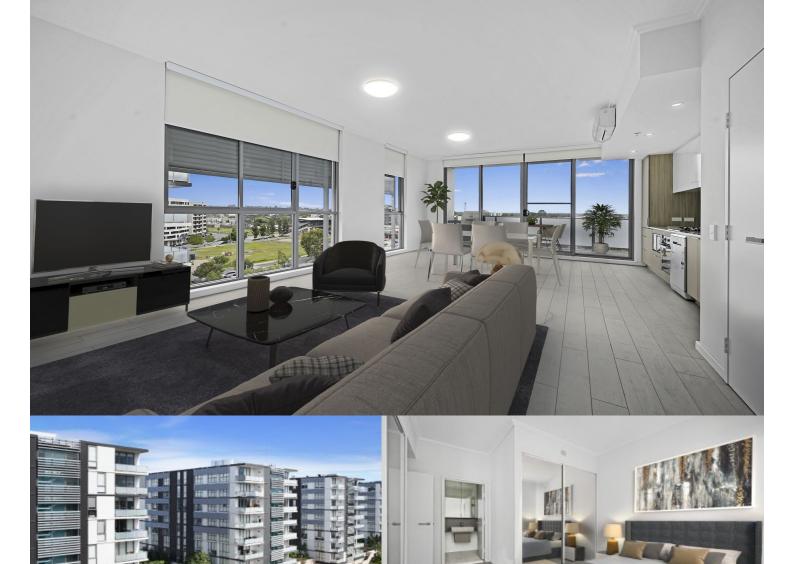

# morton.

Penrith 716/1-39 Lord Sheffield Circuit

With stylish spaces, a light filled design and elevated views to the Blue Mountains, this stunning 7th floor apartment is sure to impress with its exceptional quality and dress circle address in the master-planned Thornton Estate. A flowing single-level layout has a fresh modern edge and offers a designer living space that focuses on low care entertaining with a great indoor/outdoor layout.

- Set up high to take full advantage of light and views
- Large floor-to-ceiling windows and a covered balcony
- A flowing design featuring 86sqm in/outdoor living space
- Two carpeted bedrooms both have built-in wardrobes
- Galley-style kitchen with gas fittings and dishwasher
- Quality porcelain timber-look tiles in the open living area
- Common landscaped garden and BBQ area in the complex
- Basement level security car space and lock-up storage