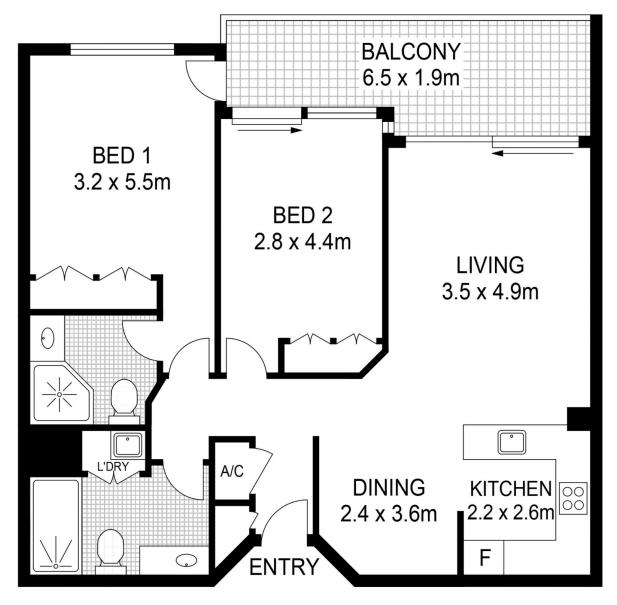

- Well finished with understated modern appointments
- Designed for effortless indoor/outdoor entertaining
- Spacious master complete with ensuite and built in robe
- Chic kitchen, electric appliances, granite benchtop
- Rooftop observation deck, indoor heated pool and gym
- Security car space, lift access and intercom entrance
- 24 hour concierge, light filled balcony, European laundry
- Brand new paint and carpet
- Exclusive use of two secure storage areas