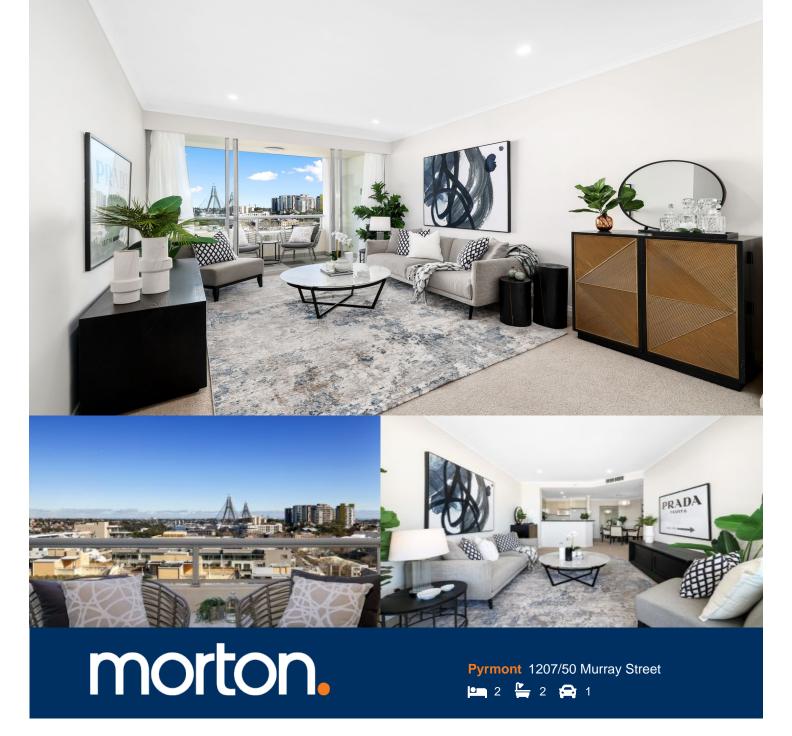

Style, space and inspiring sunset views define this designer apartment where light filled interiors feature quality finishes and a great sense of privacy. Set up high in the 'One Darling Harbour' tower, it delivers a great contemporary base with its smart single level design, bright breezy interiors and outstanding city-edge position within minutes to the CBD.

- Well finished with understated modern appointments
- Designed for effortless indoor/outdoor entertaining
- Spacious master complete with ensuite and built in robe
- Chic kitchen, electric appliances, granite benchtop
- Rooftop observation deck, indoor heated pool and gym
- Security car space, lift access and intercom entrance
- 24 hour concierge, light filled balcony, European laundry
- Brand new paint and carpet
- Exclusive use of two secure storage areas