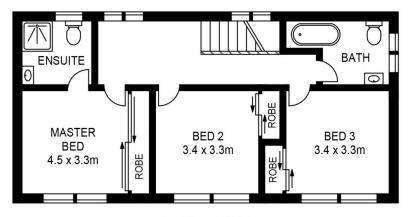

- Large renovated kitchen with plenty of cupboards and bench space
- All bedrooms are spacious with built.ins and ensuite to master
- Two bathrooms (one recently renovated) and three toilets
- Light filled living room with separate dining space
- Study nook for those wishing to work from home
- Dual air conditioners
- Internal access from garage
- Backyard features a paved entertaining area and plenty of grassed area

## Ian Ahearn

0457 483 610

ian.ahearn@morton.com.au

**FIRST FLOOR** 

**GROUND FLOOR** 