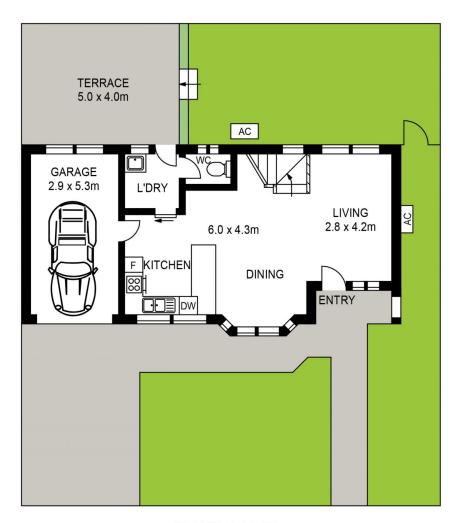

- Large renovated kitchen with plenty of cupboards and bench space
- All bedrooms are spacious with built.ins and ensuite to master
- Two bathrooms (one recently renovated) and three toilets
- Light filled living room with separate dining space
- Study nook for those wishing to work from home
- Dual air conditioners
- Internal access from garage
- Backyard features a paved entertaining area and plenty of grassed area

## Ian Ahearn

0457 483 610

ian.ahearn@morton.com.au

**FIRST FLOOR** 

**GROUND FLOOR** 