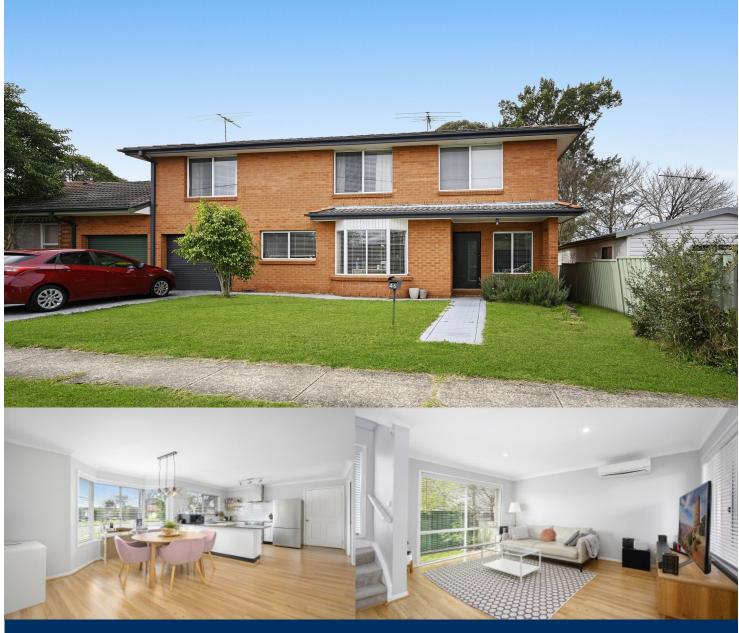

morton.

South Penrith 46 Butler Crescent

Beautifully presented 3 bedroom duplex in sought after area of South Penrith with an easy walk to local shops, schools and the well equipped local playground is just around the corner.

- Large renovated kitchen with plenty of cupboards and bench space
- All bedrooms are spacious with built.ins and ensuite to master
- Two bathrooms (one recently renovated) and three toilets
- Light filled living room with separate dining space
- Study nook for those wishing to work from home
- Dual air conditioners
- Internal access from garage
- Backyard features a paved entertaining area and plenty of grassed area