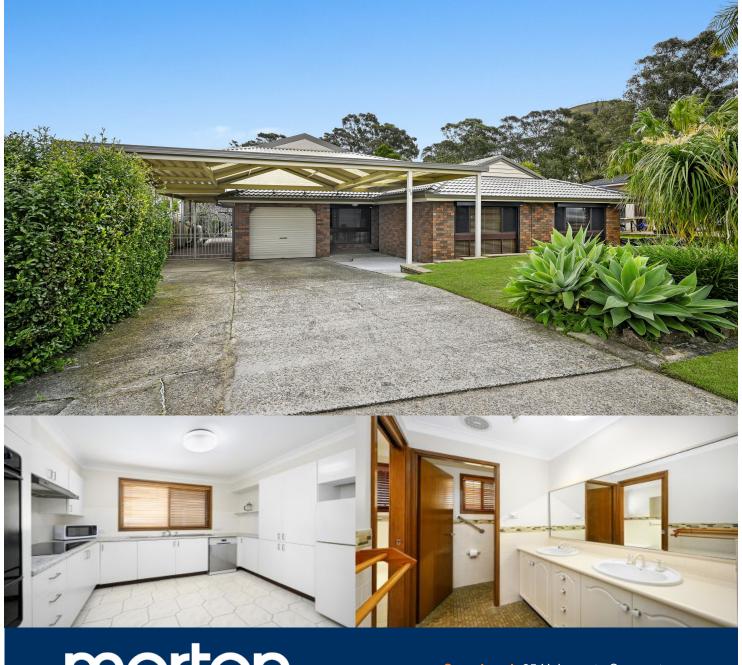

morton.

Cranebrook 25 Holmegate Crescent

Set in an ideal location, this expansive, well maintained three bedroom residence set in a high position will impress even the most fastidious buyer.

- Comprehensive residence with multiple living areas
- Large bedrooms all with built in robes
- Formal lounge
- Three way bathroom
- Renovated, well equipped kitchen with plenty of cupboards
- Inground pool with covered entertaining area
- Single garage, double carport with side access for your boat or trailer