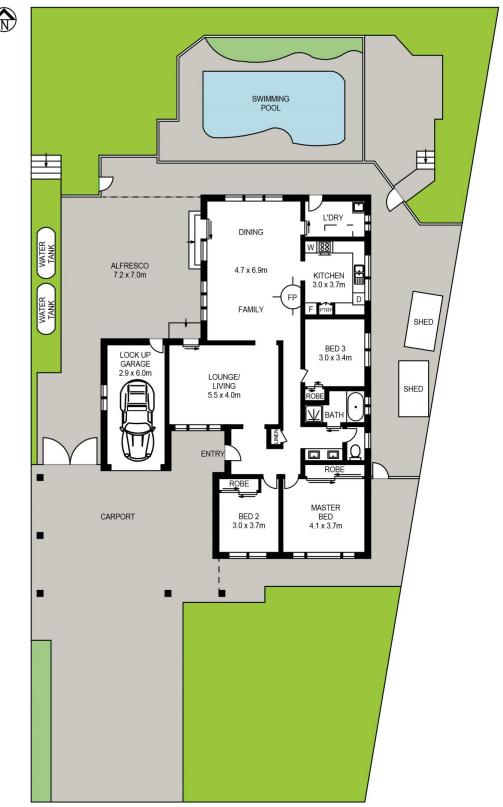

morton.

Cranebrook 25 Holmegate Crescent

Set in an ideal location, this expansive, well maintained three bedroom residence set in a high position will impress even the most fastidious buyer.

- Comprehensive residence with multiple living areas
- Large bedrooms all with built in robes
- Formal lounge
- Three way bathroom
- Renovated, well equipped kitchen with plenty of cupboards
- Inground pool with covered entertaining area
- Single garage, double carport with side access for your boat or trailer

## Ian Ahearn

0457 483 610

ian.ahearn@morton.com.au

APPROX. INT. AREA APPROX. EXT. AREA (ALFRESCO) TOTAL AREA

: 159 m² : 68 m² : 227 m²

25 HOLMEGATE CRESCENT, CRANEBROOK