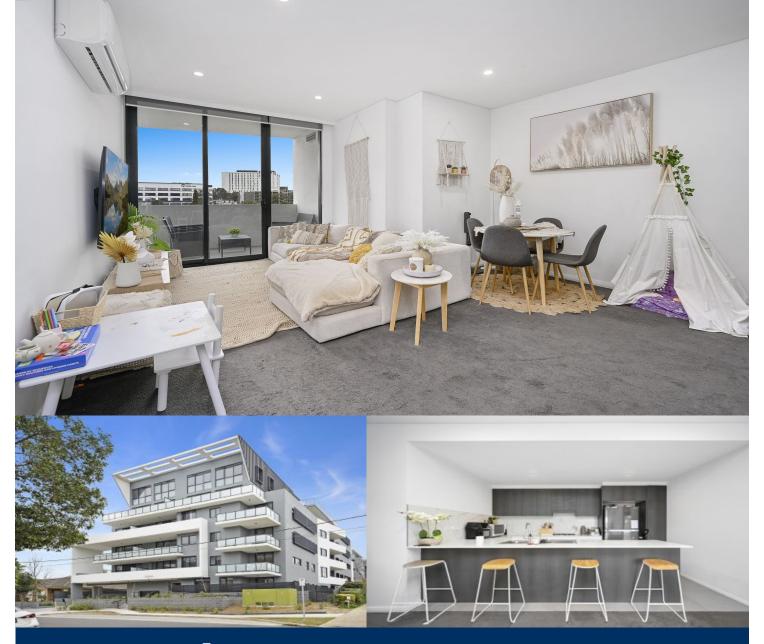

# morton.

Sophisticated, stylish and superbly appointed, this large executive apartment provides the ultimate lifestyle exclusively situated within the high-quality 'Home on High' development. It holds lots of appeal for buyers looking for an ultra-modern property with spacious proportions, designer finishes and a private position in Penrith's education district, with easy access to all local amenities.

- A flowing layout features a generous 94sqm of in/outdoor living space

- Well-proportioned open design with lots of natural light
- Wide east facing balcony capturing a district outlook
- Contemporary stone kitchen with sleek gas appliances
- Two double-sized bedrooms include a main with ensuite
- Full main bathroom with bathtub, internal laundry and air-con
- Security car space plus lock-up storage cage and lift access

- 8x visitor Car spaces, security building with shared BBQ and garden areas