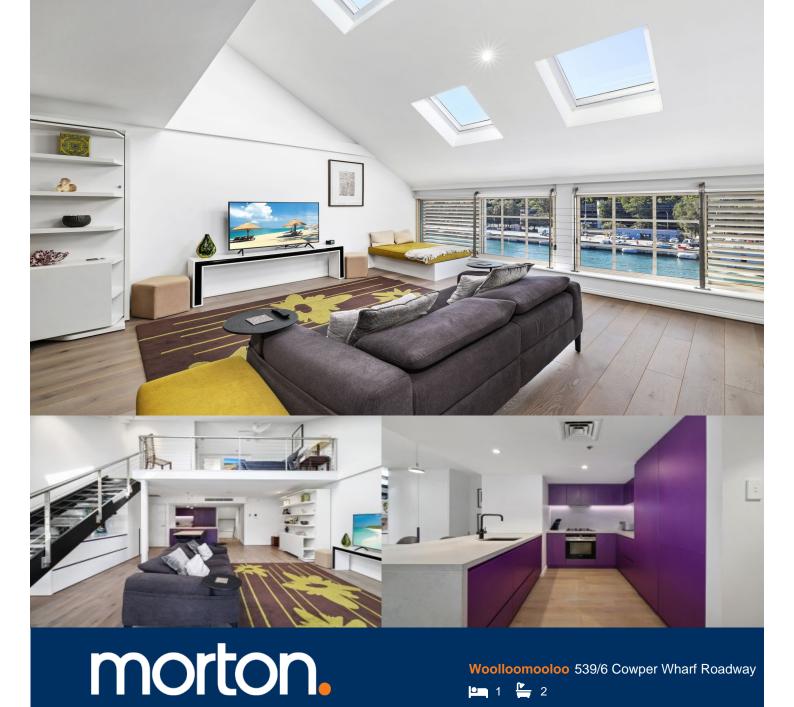

A very spacious 94sqm one bedroom loft apartment overlooking the bay towards Garden Island, and situated in the prestigious Finger Wharf Apartments.

This fully furnished loft has a larger then average living area and is complimented by high ceilings which boast loads of sun light. New state of the art blinds to enable complete protection and privacy.

- Fully designer furnished
- Designer full refurbishment
- French oak timber floors
- Master bedroom with king size bed
- Walk in robe off the lofted bedroom
- Ceiling skylights automatically controlled
- Queen Bed / desk bookcase (fold down for guest)
- Internal laundry
- Reverse cycle air conditioning
- Video intercom security
- Large ensuite bathroom with free standing bath