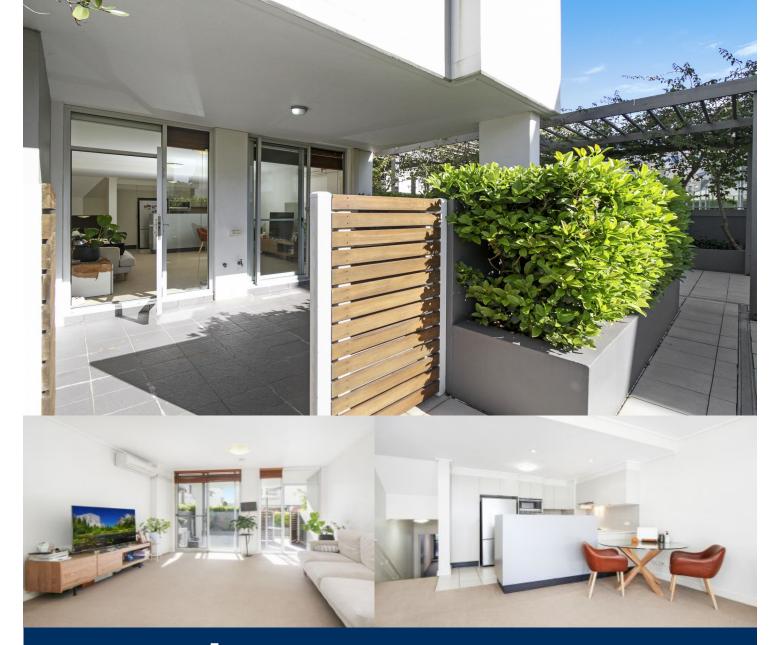

# morton.

Impressive proportions, far larger than normally associated with a one-bedroom floorplan give this expansive courtyard apartment a great sense of space and privacy. Smartly appointed throughout, it is presented in excellent condition and makes a quality low maintenance home with a smart modern design, a choice of two private outdoor areas and a convenient ground floor position with its own level entrance.

Spacious split-level design featuring a generous open living space

Dual aspects offering great natural light and fresh air crossflow

A private front courtyard plus a large entertainment terrace Large king-sized bedroom with built-ins and access to the balcony

Separate study nook plus a quality gas kitchen with dishwasher

A secure basement car space with room to park two cars Air-conditioning throughout, full bathroom and internal laundry Exclusive access to the Positano resort-style pool and deck