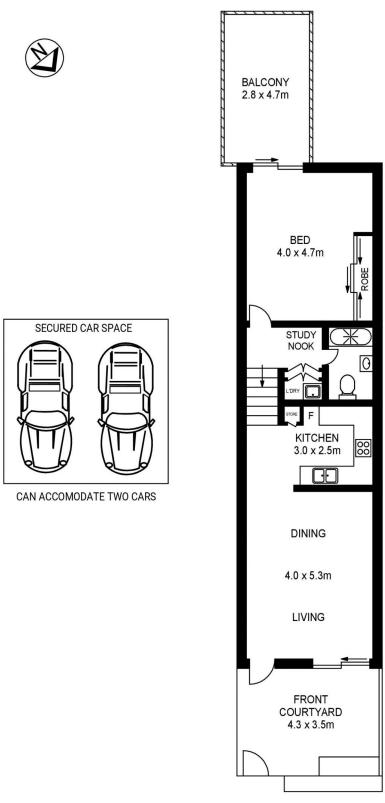

### 120-25 BENNELONG PARKWAY, WENTWORTH POINT

Please note these measurements are approximate only. The plans is intended as a rough guide for illustrative purpose. It is not warranted or guaranteed to be correct nor it is part of the sale or rental contract