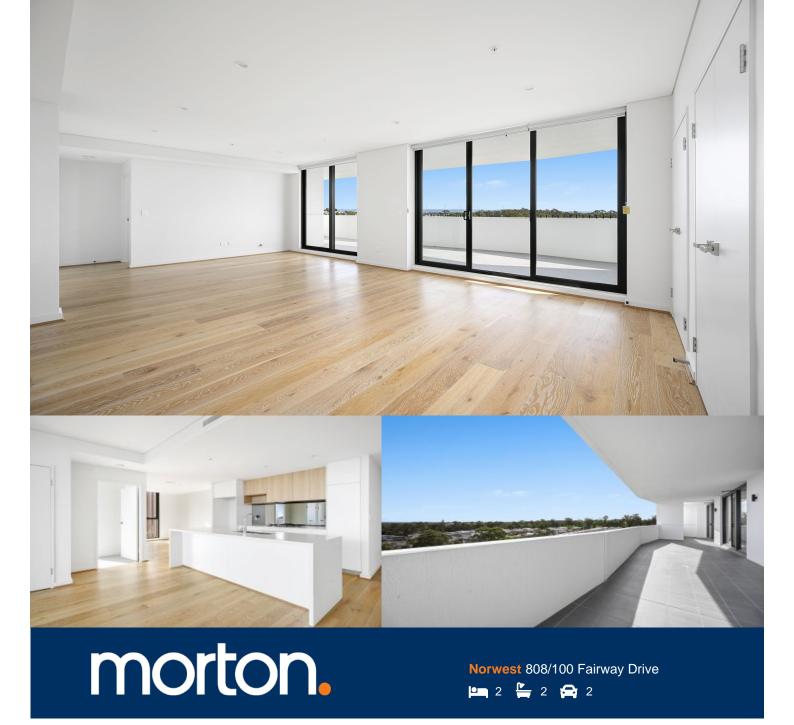

Situated by Fairway Drive reserve, this deluxe two-bedroom + study residence offers a lifestyle of luxury and convenience. Positioned on the 8th floor of the near new Moda building, this apartment boasts a light-filled open plan layout. Featuring an entertainers balcony with access from all living areas and bedrooms, enjoy a seamless blend of indoor/ outdoor living.

- Breathtaking panoramic views of Blue Mountains, Castle Hill Country Club and surrounds
- Chef's kitchen with large stone top island bench
- Huge internal living area of 148sqm and spacious bedrooms
- Designer bathroom with bathtub and ensuite to the master
- Large study nook/ office space
- Ducted air-conditioning throughout
- Gym, indoor lap pool, intimate rooftop bbq area
- Secure complex with dual lift access, double car space and storage cage

## 808/100 FAIRWAY DRIVE, BELLA VISTA