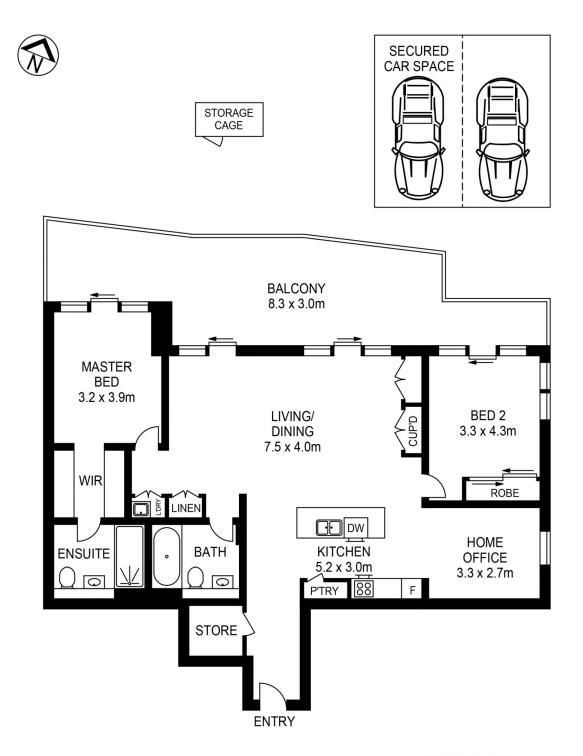

- Breathtaking panoramic views of Blue Mountains, Castle Hill Country Club and surrounds
- Chef's kitchen with large stone top island bench
- Huge internal living area of 148sqm and spacious bedrooms
- Designer bathroom with bathtub and ensuite to the master
- Large study nook/ office space
- Ducted air-conditioning throughout
- Gym, indoor lap pool, intimate rooftop bbq area
- Secure complex with dual lift access, double car space and storage cage

## Sarah Fowell

sarah@morton.com.au

APPROX. INT. AREA : 115 m²

APPROX. EXT. AREA : 37 m²

TOTAL AREA INCLUDING SECURED CAR SPACE & STORAGE CAGE : 181 m²