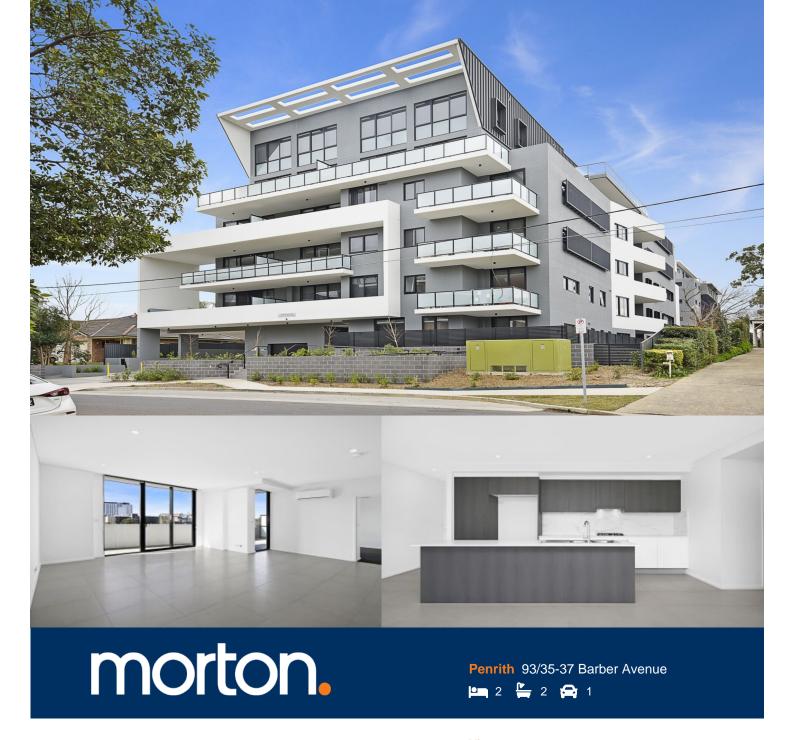

Home On High is a premium high rise residence consisting of 97 designer apartments, located in the hub of Penrith in-between Penrith and Kingswood train stations offering high end apartment living in the health and education precinct of Penrith, close to Nepean Hospital, schools, shops, transport and a gateway to the picturesque Blue Mountains.

- Large unfurnished two bedroom apartment with a east facing aspect with large kitchen and fridge cavity, king-sized second bedroom, bathtub, plenty of storage space and completed in February 2019.
- 12 sqm covered balcony with water tap and gas outlet
- Large entertainers eat-in kitchen with gas cooktop, dishwasher, large fridge cavity and plenty of storage and stone benchtop space.
- Tiled open living and dining with gas outlet, roller blinds with seperate blockouts throughout.
- Architecturally designed apartment filled with natural light
- Bathtub in the main bathroom, mirrored vanity cabinet and marble-look feature wall.