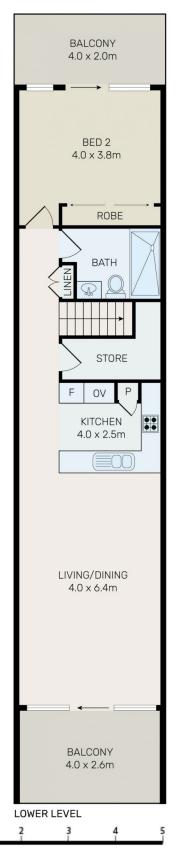

# morton.

Zetland 603/1 Lamond Lane

Located in the desirable Emerald Park development, this oversized split level two bedroom apartment offers a modern life style and comes equipped with expansive glass windows allowing a abundance of natural light leading onto a large north facing balcony. Main bedroom comes equipped with ensuite and both bedrooms include a private park facing balcony.

The property is situated in a quiet street, directly across the road from Mary O'Brien Reserve and within short walking distance to East Village and public transport.

- Two large bedrooms, main fitted with ensuite
- Private park facing balconies from each bedroom
- Main bathroom equipped with bath
- Oversized open plan living and dining area
- Stainless steel appliances and gas cook top with wok
- Caesar stone bench top
- North facing balcony equipped for entertaining