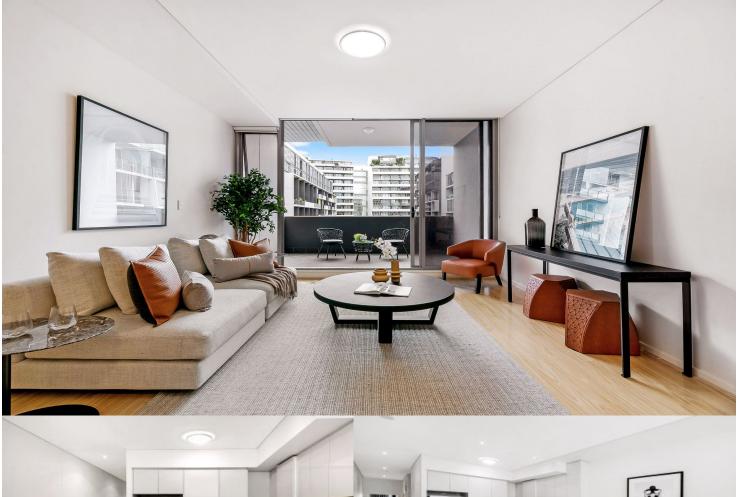

# morton.

Zetland 603/1 Lamond Lane

Located in the desirable Emerald Park development, this oversized split level two bedroom apartment offers a modern life style and comes equipped with expansive glass windows allowing a abundance of natural light leading onto a large north facing balcony. Main bedroom comes equipped with ensuite and both bedrooms include a private park facing balcony.

The property is situated in a quiet street, directly across the road from Mary O'Brien Reserve and within short walking distance to East Village and public transport.

- Two large bedrooms, main fitted with ensuite
- Private park facing balconies from each bedroom
- Main bathroom equipped with bath
- Oversized open plan living and dining area
- Stainless steel appliances and gas cook top with wok
- Caesar stone bench top
- North facing balcony equipped for entertaining