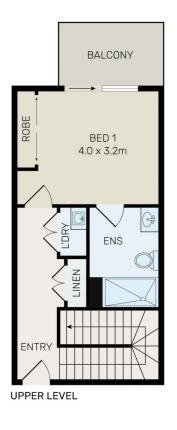

# morton.

Zetland 603/1 Lamond Lane

Located in the desirable Emerald Park development, this oversized split level two bedroom apartment offers a modern life style and comes equipped with expansive glass windows allowing a abundance of natural light leading onto a large north facing balcony. Main bedroom comes equipped with ensuite and both bedrooms include a private park facing balcony.

The property is situated in a quiet street, directly across the road from Mary O'Brien Reserve and within short walking distance to East Village and public transport.

- Two large bedrooms, main fitted with ensuite
- Private park facing balconies from each bedroom
- Main bathroom equipped with bath
- Oversized open plan living and dining area
- Stainless steel appliances and gas cook top with wok
- Caesar stone bench top
- North facing balcony equipped for entertaining