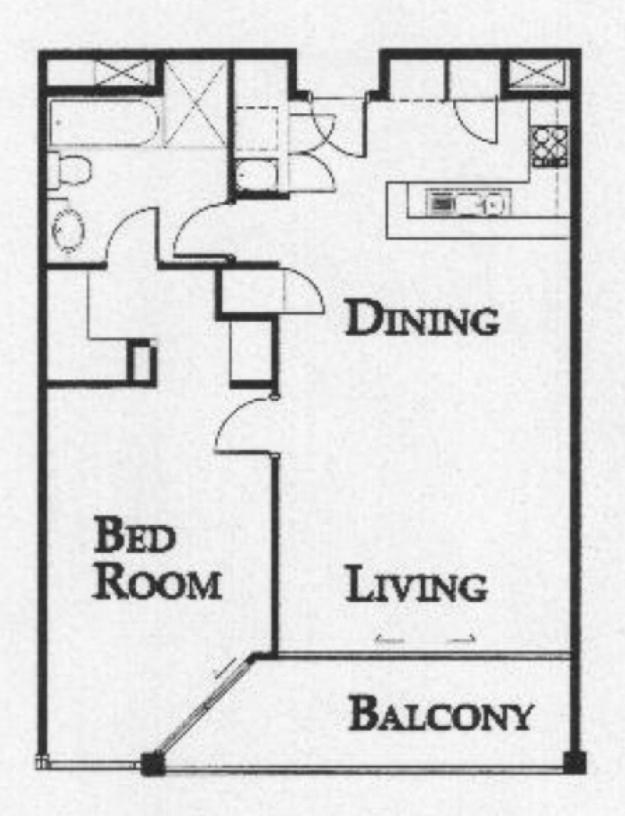

Situated on the eastern side of The Finger Wharf is this large one bedroom apartment with a balcony and plenty of space to enjoy. With views towards Potts Point and Garden Island, this bright property offers an easy and enjoyable lifestyle.

- Large open plan lounge/dining area
- Kitchen with gas cooktop and dishwasher
- Master bedroom with built-in robe
- Natural light throughout with floor to ceiling glass sliding doors
- Waterfront balcony
- Internal laundry
- Reverse cycle air conditioning
- 24 hour on-site security