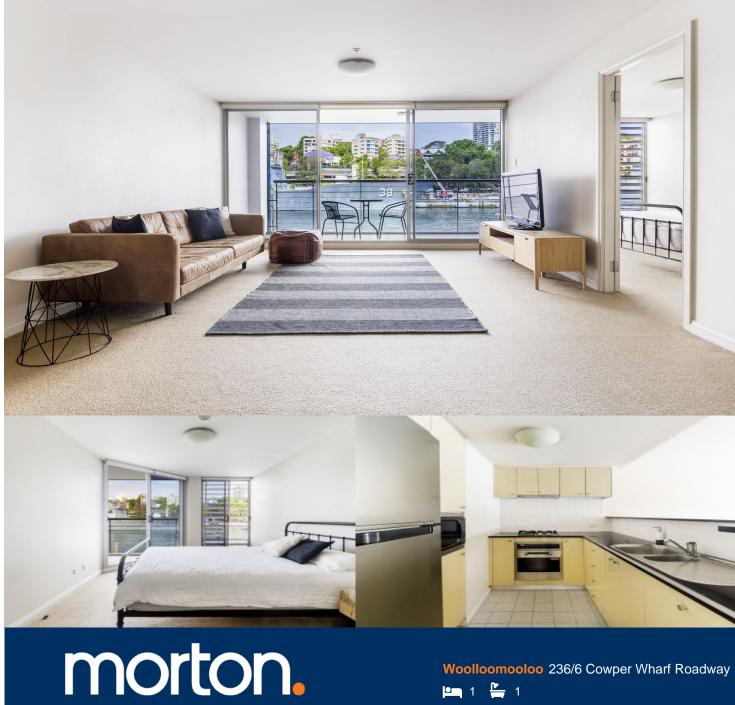

Situated on the eastern side of The Finger Wharf is this large one bedroom apartment with a balcony and plenty of space to enjoy. With views towards Potts Point and Garden Island, this bright property offers an easy and enjoyable lifestyle.

- Large open plan lounge/dining area
- Kitchen with gas cooktop and dishwasher
- Master bedroom with built-in robe
- Natural light throughout with floor to ceiling glass sliding doors
- Waterfront balcony
- Internal laundry
- Reverse cycle air conditioning
- 24 hour on-site security