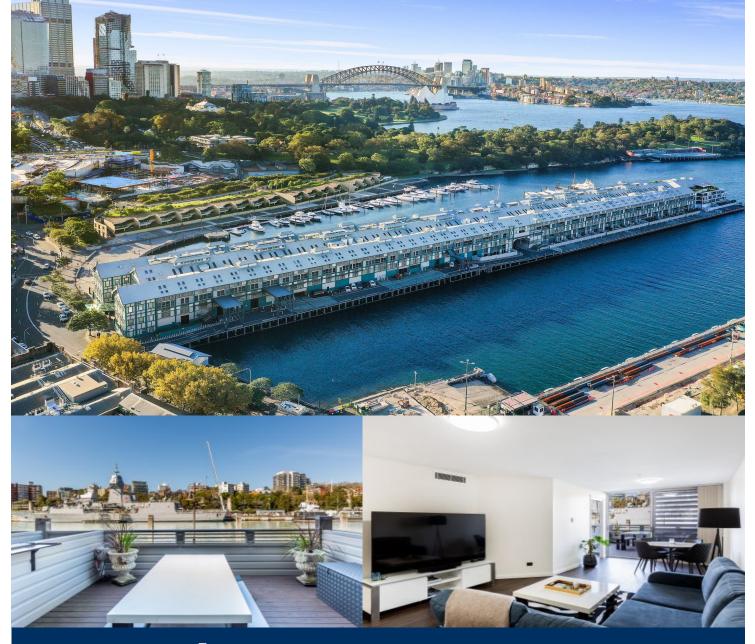

# morton.

Located in a quiet position on the eastern side of the historic Finger Wharf, this spacious apartment offers prestigious living. Both living space and bedroom flow to a beautiful entertainer's deck with idyllic views to the Harbour, making this unit the ultimate lifestyle location. This perfect waterfront living is just a short walk to restaurants, cafes, transport, galleries as well as walking distance to the CBD, Potts Point and the Botanical Gardens.

- Enviable harbourside entertaining deck
- Stylishly presented with contemporary living in mind
- Light-filled master bedroom with built-ins
- Generously sized combined lounge and dining area
- Modern kitchen, tiled bathroom and separate laundry
- Air conditioning, onsite building security
- Convenient lifestyle location, walk to the CBD