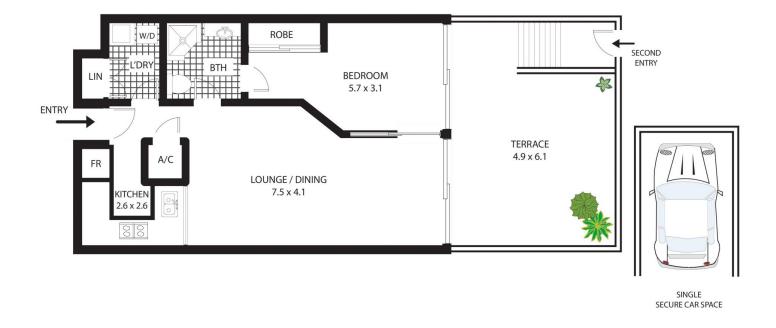

### 131/6 Cowper Wharf Road, Woolloomooloo

All measurements are approximate only. Plan is provided as an indication of layout