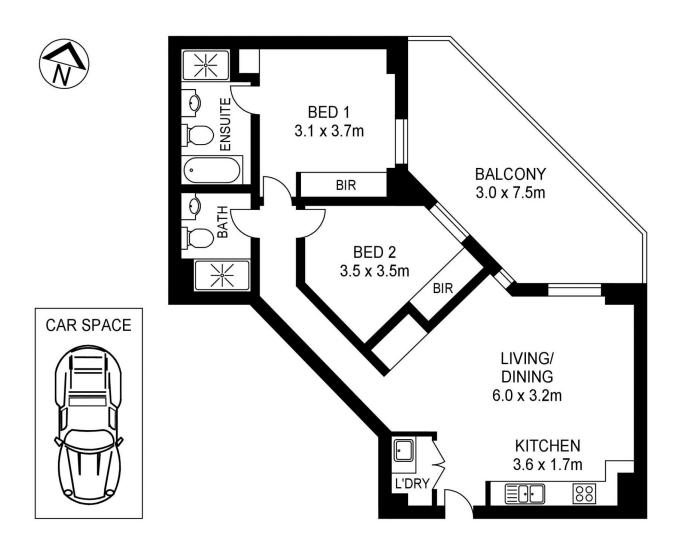

- Generous open design featuring a bright and airy living space
- North-easterly aspect that enhances natural light and breezes
- A sundrenched entertainment balcony and sweeping views
- Full gas-fitted kitchen with stone benches and a dishwasher
- Two bedrooms with built-ins, main opens onto the balcony
- Easy lift access to a security car space in the basement
- Air-conditioning, full bath ensuite and an internal laundry

# 805/1 THE PIAZZA, WENTWORTH POINT

Please note these measurements are approximate only. The plans is intended as a rough guide for illustrative purpose. It is not warranted or guaranteed to be correct nor it is part of the sale or rental contract