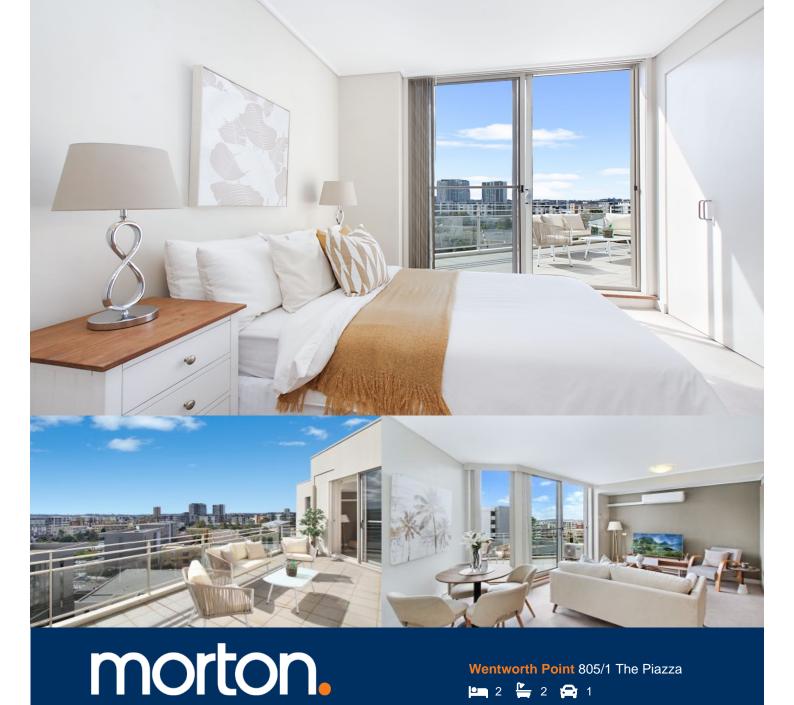

A smart and easy living lifestyle opportunity comes with this freshly presented apartment that's well located within easy reach of Wentworth Point's village amenities and the water's edge. Its premium top floor position in the stylish Capri complex gives it a captivating outlook over the surrounding area, plus it's light-filled throughout and ready to move in and enjoy.

- Generous open design featuring a bright and airy living space
- North-easterly aspect that enhances natural light and breezes
- A sundrenched entertainment balcony and sweeping views
- Full gas-fitted kitchen with stone benches and a dishwasher
- Two bedrooms with built-ins, main opens onto the balcony
- Easy lift access to a security car space in the basement
- Air-conditioning, full bath ensuite and an internal laundry