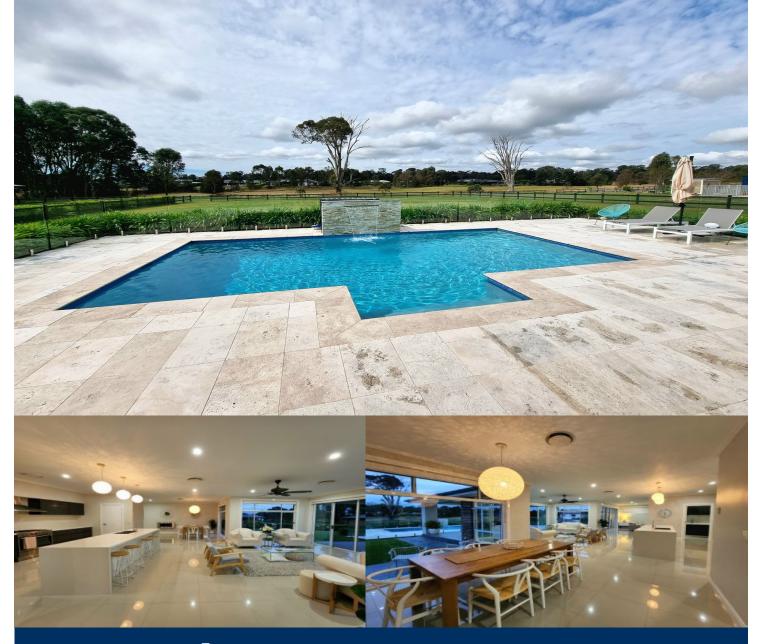

# morton.

This beautifully presented single-level home set on over an acre of land with quality fixtures and fittings throughout. Built with the family in mind it offers a choice of living zones through out the house. Welcoming alfresco area overlooking the pool, complete with mature landscaping and views to the Twin Creeks Golf Course, creates a peaceful oasis for the busy family.

- Large 4,000sqm flat block, with potential to develop further
- Resort style, pool in private, sun-drenched position overlooking the Twin Creeks Golf Course
- Multiple open-plan living areas for all generations of the family, incl. a theatre and media room
- Separate home office/5th bedroom cabled to NBN
- Chef's kitchen with stainless steel appliances, stone benchtops, and full butlers kitchen with gas cooking
- King-sized master bedroom with luxurious ensuite and walk-in robes
- Three car garage plus plenty of parking on driveway
- CCTV security and alarm system; multi-zoned ducted air con