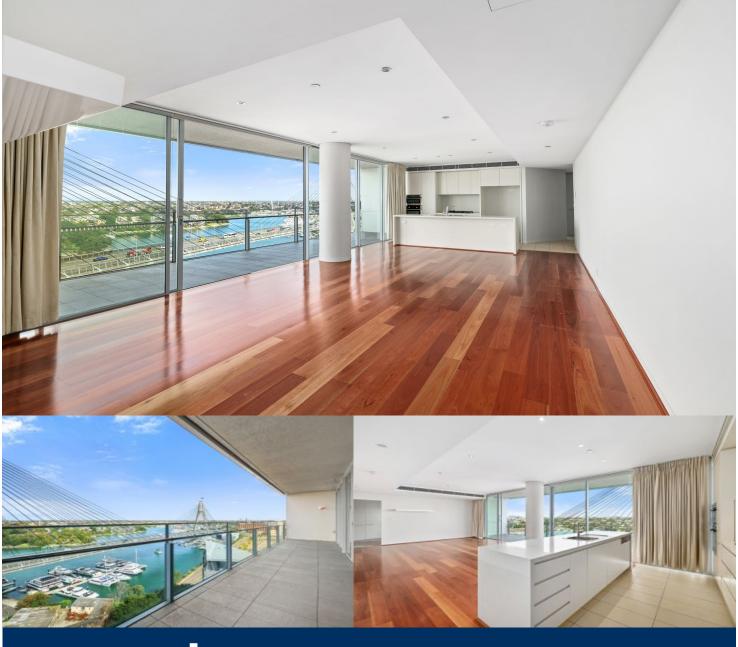

morton.

Pyrmont 14E/2 Distillery Drive

2

Dominated by stunning uninterrupted views that embrace the majestic arch of the Anzac Bridge and stretch across the sparkling waters of Blackwattle Bay to the Inner West and beyond, this executive apartment is designed for low maintenance modern living and defined by an unerring attention to detail throughout.

- Well proportioned open plan lounge and dining area
- Modern kitchen with integrated appliances and gas cooker
- Sizeable double bedrooms both with built-in robes and large windows
- En suite bathroom in master bedroom as well as additional second bathroom
- Exceptionally large entertainers' balcony
- Large-planked hardwood flooring installed
- Ducted air-conditioning, halogen lighting, intercom
- 24-hour security, European laundry, storage cage
- Access to pools, gyms, tennis courts, gardens