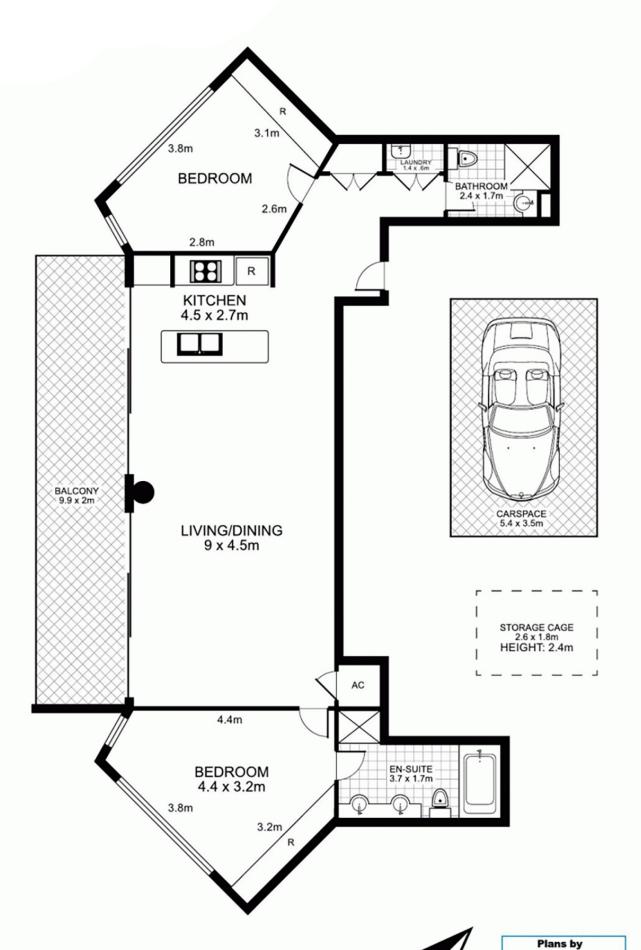

- Well proportioned open plan lounge and dining area
- Modern kitchen with integrated appliances and gas cooker
- Sizeable double bedrooms both with built-in robes and large windows
- En suite bathroom in master bedroom as well as additional second bathroom
- Exceptionally large entertainers' balcony
- Large-planked hardwood flooring installed
- Ducted air-conditioning, halogen lighting, intercom
- 24-hour security, European laundry, storage cage
- Access to pools, gyms, tennis courts, gardens