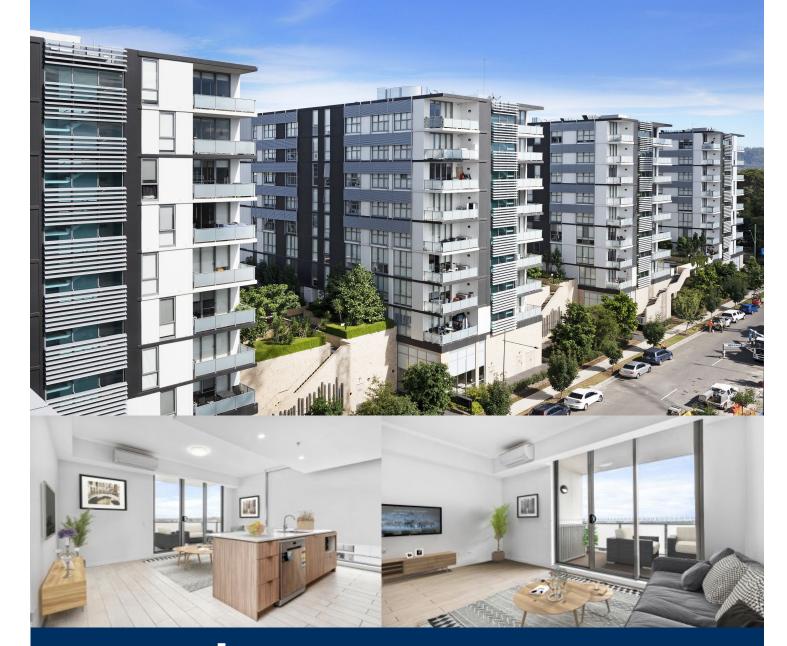

# morton.

Penrith D820/1-39 Lord Sheffield Circuit

2 <u></u>2 2

For those on the lookout for a superb lifestyle and location package, this well-proportioned security apartment offers a great urban home. Smartly designed to give it a fresh modern feel, featuring a bright and low-maintenance layout. All this and a top location in Thornton Estate's sought-after Harts Landing building that is literally footsteps to the heart of Penrith.

- Situated on level 8 with a pleasant north easterly view of the mountains
- Split system air con in the living room, porcelain-look timber tiles in living
- Open-plan living and dining with good sized balcony off the living area
- Carpet to both bedrooms and walk in robe and ensuite to the master
- Large island bench in kitchen with Omega appliances including dishwasher
- NBN ready, Data/TV/PayTV points in the living & bedroom
- Secure car space and storage cage in the basement, lift