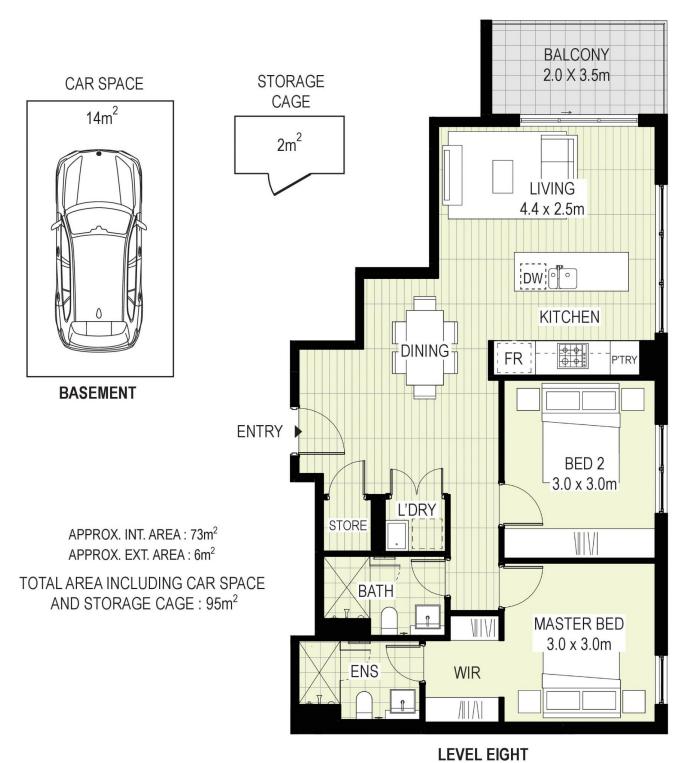

# D820/1-39 LORD SHEFFIELD CIRCUIT, PENRITH

Please note these measurements are approximate only. The plans is intended as a rough guide for illustrative purpose. It is not warranted or guaranteed to be correct nor it is part of the sale or rental contact