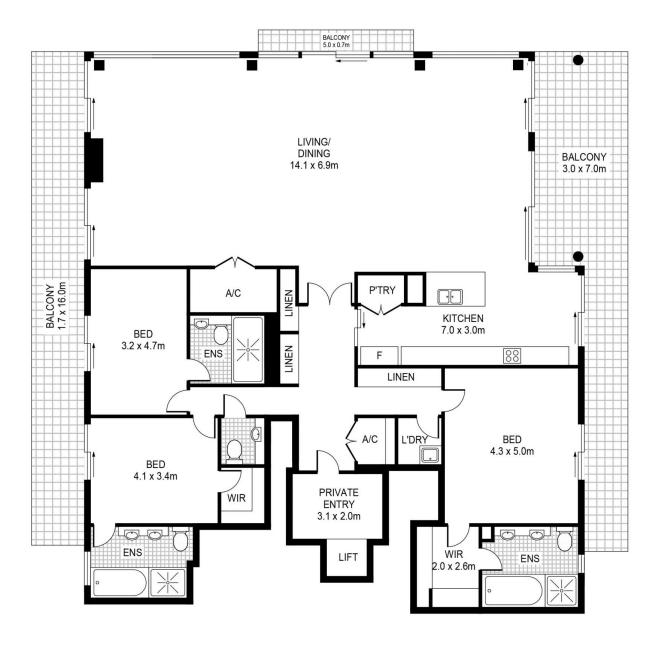

## **James Crow**

0410 593 057

james@morton.com.au

Extraordinary space, quality and luxury define this one-of-a-kind harbourfront residence that occupies an entire floor at the northernmost tip of the exclusive Darling Island enclave. Created to provide an unrivalled on-the-water experience and set against an inspiring city and harbour backdrop, it offers an impeccable lifestyle apartment of size and sophistication with an impressive 298sqm in/outdoor living area with an exceptional sense of space, light and privacy.

- Beautifully renovated with many high-quality bespoke finishes
- Spectacular cityscape views captured from all major rooms
- Mesmerising harbour backdrop inc. the Bridge and Barangaroo
- Large walls of glass that maximise natural light and outlooks
- Spacious and light-filled open plan with heated limestone flooring
- An entertainment terrace plus balconies with sublime city views
- Showpiece kitchen with the finest Wolf and Subzero