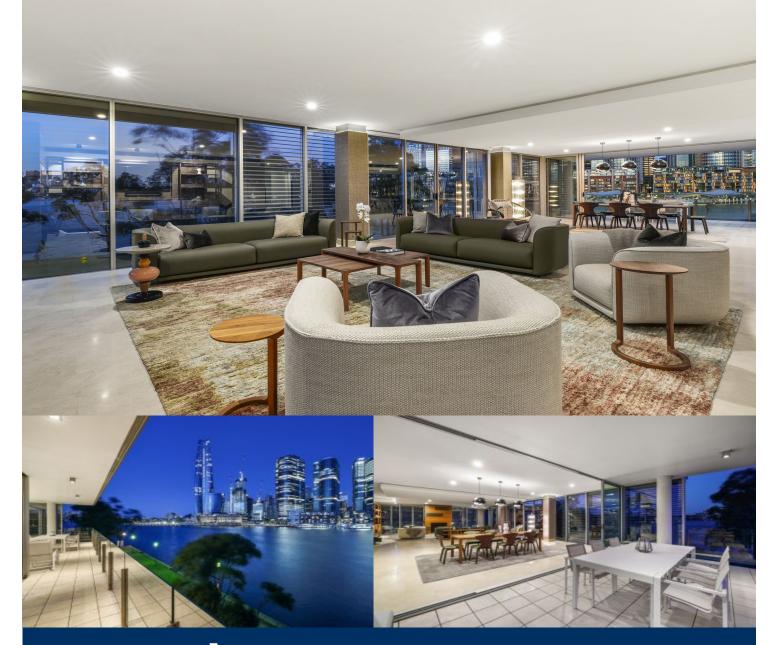

## **James Crow**

0410 593 057

james@morton.com.au

Extraordinary space, quality and luxury define this one-of-a-kind harbourfront residence that occupies an entire floor at the northernmost tip of the exclusive Darling Island enclave. Created to provide an unrivalled on-the-water experience and set against an inspiring city and harbour backdrop, it offers an impeccable lifestyle apartment of size and sophistication with an impressive 298sqm in/outdoor living area with an exceptional sense of space, light and privacy.

- Beautifully renovated with many high-quality bespoke finishes
- Spectacular cityscape views captured from all major rooms
- Mesmerising harbour backdrop inc. the Bridge and Barangaroo
- Large walls of glass that maximise natural light and outlooks
- Spacious and light-filled open plan with heated limestone flooring
- An entertainment terrace plus balconies with sublime city views
- Showpiece kitchen with the finest Wolf and Subzero