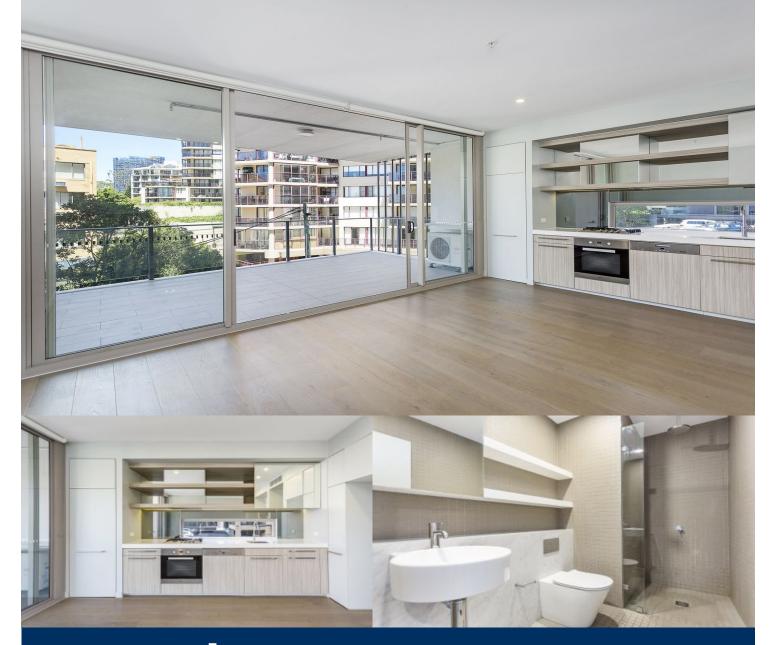

morton.

**Bondi Junction** 505/253 Oxford Street

Located in the hub of Bondi Junction, Capitol offers resort-style apartment living with a private rooftop entertainment area and easy access to a lively Westfield, bus/train interchange and Bondi Beach.

- Reverse cycle air conditioning
- Stainless steel appliances
- Soft close kitchen draws and cupboards
- Stone bench tops, mirror splash back
- LED under cupboard lighting
- Timber floors, efficient LED down lights
- Data/TV points in living and main bedroom
- Recessed mirrored cabinets in bathroom
- Security building, video intercom