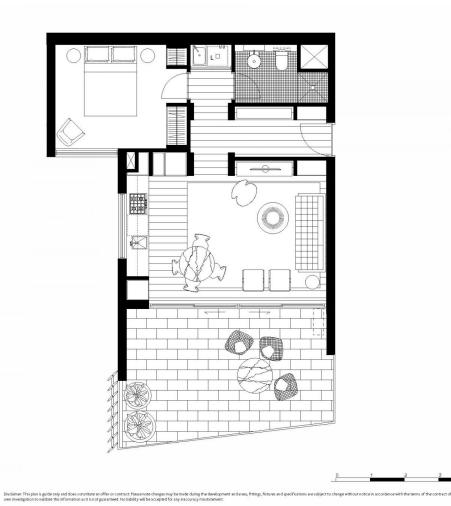

morton.

**Bondi Junction** 505/253 Oxford Street

Located in the hub of Bondi Junction, Capitol offers resort-style apartment living with a private rooftop entertainment area and easy access to a lively Westfield, bus/train interchange and Bondi Beach.

- Reverse cycle air conditioning
- Stainless steel appliances
- Soft close kitchen draws and cupboards
- Stone bench tops, mirror splash back
- LED under cupboard lighting
- Timber floors, efficient LED down lights
- Data/TV points in living and main bedroom
- Recessed mirrored cabinets in bathroom
- Security building, video intercom