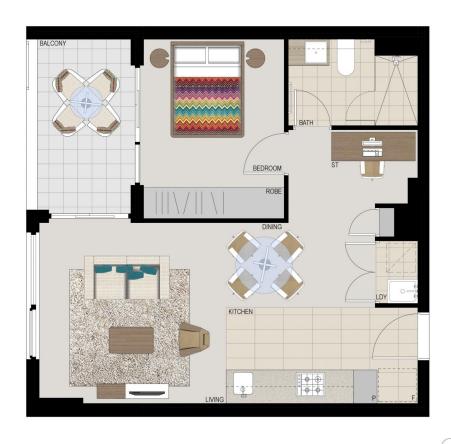

## APARTMENT 1004 LOT 142 1BED

 Internal
 51sqm

 External
 7sqm

 Total
 58sqm