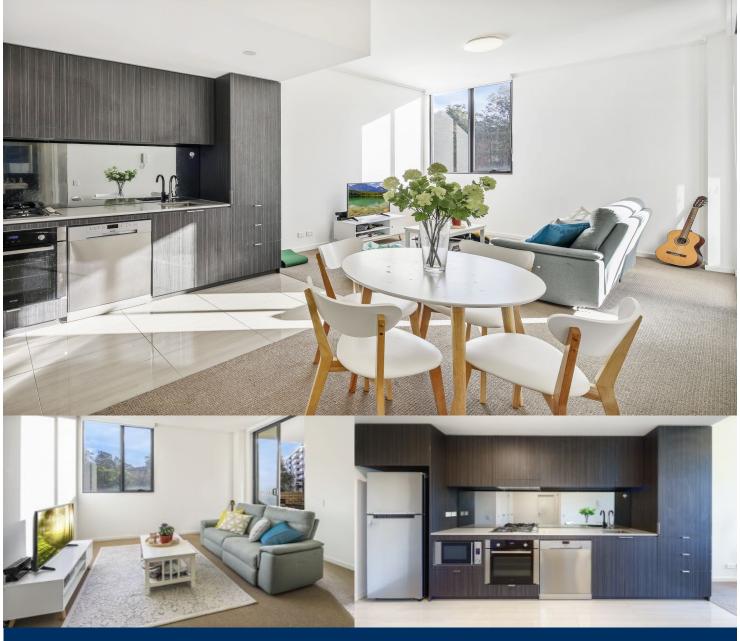

## Lisa Xi

0401 311 667

☑ lisa@morton.com.au

This ultra-modern apartment perfectly expresses the style and flair that are the hallmarks of the master planned 'Washington Park', an address that offers a relaxed community atmosphere. Displaying both fresh modern space and effortless convenience, it offers a sleek contemporary design with easy-care one-bedroom layout and quality appointments.

- Large open design with generous living and dining area
- Wide sheltered terrace capturing a pleasant leafy outlook
- Contemporary stone kitchen and stainless gas appliances
- Large double-sized bedroom plus a separate study areaDesigner bathroom plus a separate internal laundry
- Security car space, air-conditioning and video intercom entry
- A peaceful setting surrounding by parklands and wetlands