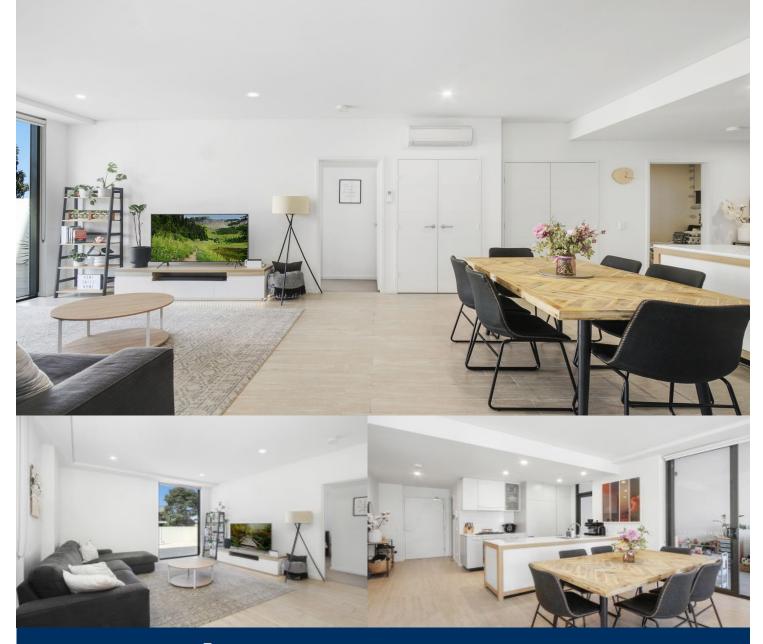

# morton.

Impressively private and invitingly bright, this quality single-level residence delivers a generous apartment lifestyle of style, light and incredible convenience. The well-appointed home is ideal for those looking to upgrade their lifestyle while scaling down on maintenance and be quietly tucked away within the master planned Royal Shores community.

- Massive sized unit with low outgoings : Total 184 sqm
- A flowing single-level layout featuring an open plan design
- Large courtyard-sized terrace that's great for entertaining
- An enclosed wintergarden that opens out onto the terrace
- Both bedrooms have built-ins, the master has an ensuite
- Level lift access to a security car space and lock-up storage
- Modern gas kitchen, guest bathroom and internal laundry
- Quietly set in an immaculate pet-friendly security complex