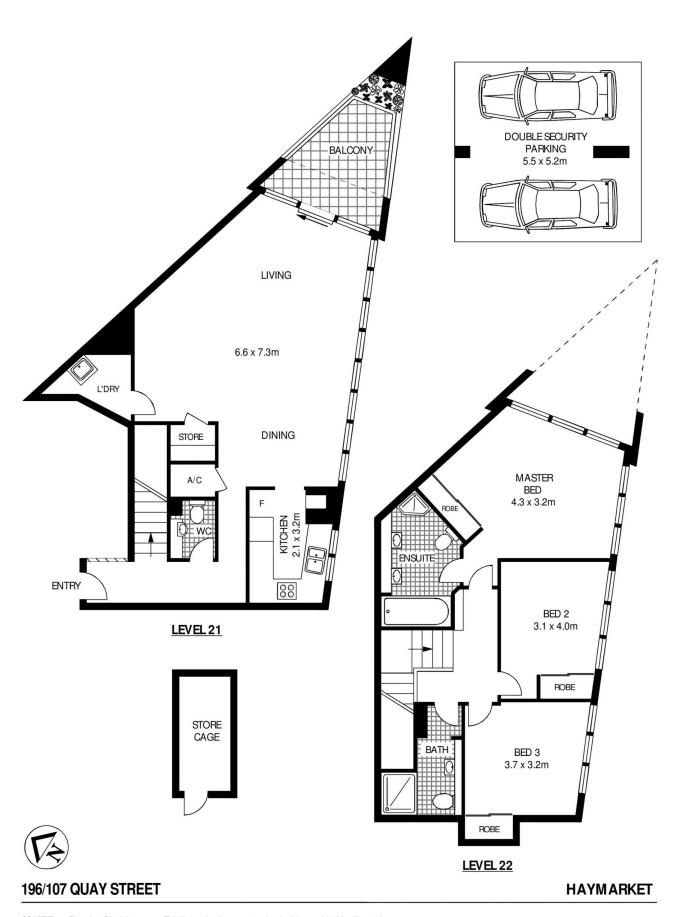

Stylish and well-appointed throughout, this sunlit Penthouse apartment provides an opportune lifestyle. Situated within the "Harmony" building in the heart of Sydney's Darling Harbour precinct, this sensational inner-city apartment is within walking distance to the beautiful Chinese Garden's and Sydney CBD dining, shopping, and public transport. Spanning over two levels with sweeping city views, it offers spacious 177sqm of south-easterly living space.

- Split level layout with a south-easterly, light-filled floorplan
- Open plan living and dining with contemporary wood floors
- Caesarstone kitchen with build-in gas appliances
- Three bedrooms with comprehensive built-in wardrobes
- Two generous bathrooms with additional powder room
- Internal laundry, air conditioning, storage
- Two secure car spaces plus storeroom
- Concierge, video security intercom, on site building manager
- Resort style facilities including indoor heated pool, spa, sauna and gym