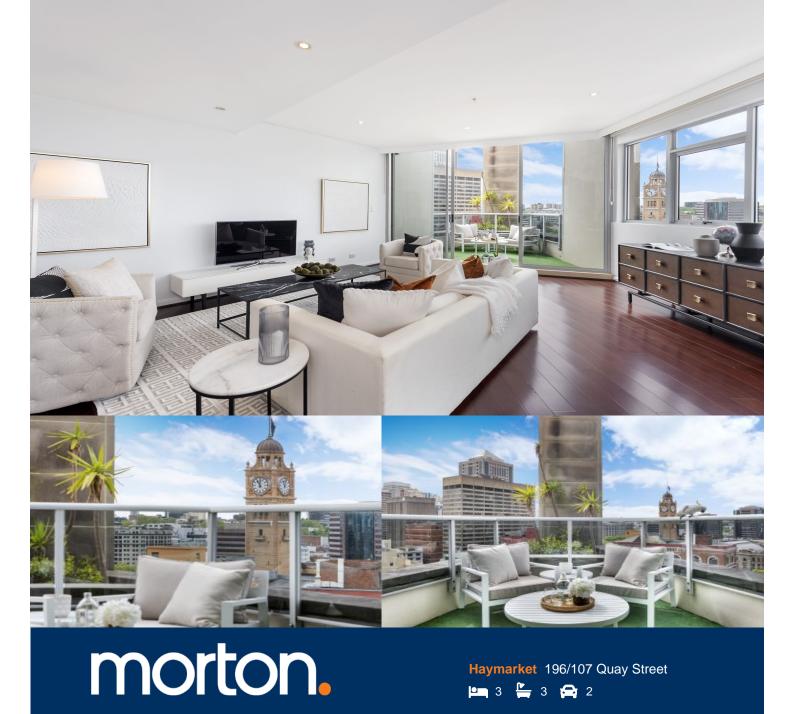

Stylish and well-appointed throughout, this sunlit Penthouse apartment provides an opportune lifestyle. Situated within the "Harmony" building in the heart of Sydney's Darling Harbour precinct, this sensational inner-city apartment is within walking distance to the beautiful Chinese Garden's and Sydney CBD dining, shopping, and public transport. Spanning over two levels with sweeping city views, it offers spacious 177sqm of south-easterly living space.

- Split level layout with a south-easterly, light-filled floorplan
- Open plan living and dining with contemporary wood floors
- Caesarstone kitchen with build-in gas appliances
- Three bedrooms with comprehensive built-in wardrobes
- Two generous bathrooms with additional powder room
- Internal laundry, air conditioning, storage
- Two secure car spaces plus storeroom
- Concierge, video security intercom, on site building manager
- Resort style facilities including indoor heated pool, spa, sauna and gym