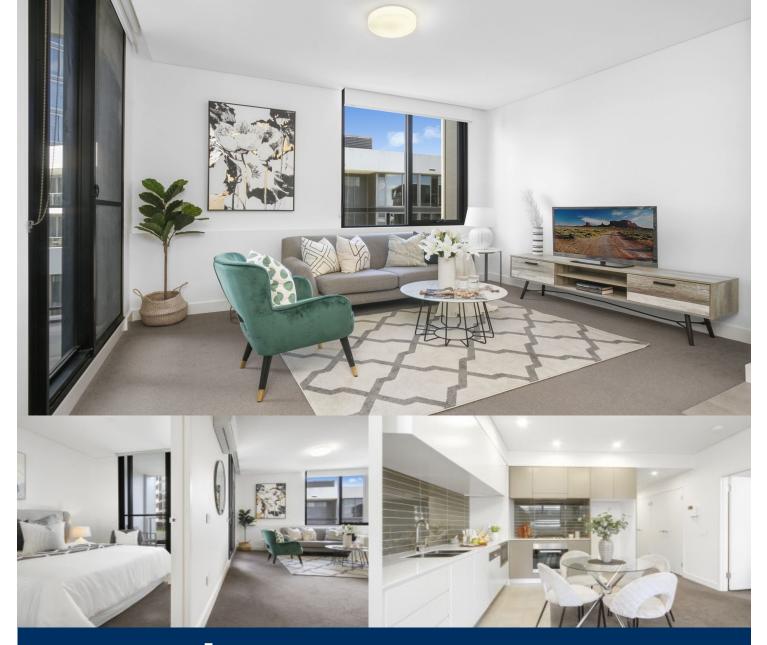

# morton.

Primely positioned in the heart of one of Sydney's most enthralling waterfront developments, metres from the Parramatta River, this sleek apartment enjoys a sun-drenched North aspect on the 6th floor of the 'Savannah' building at Wentworth Point Marinas.

It offers sophisticated low hassle living with premium quality finishes throughout and is only moments to Rhodes via Bennelong Bridge, city ferries from Olympic Park Wharf.

- Highly desirable prospect for market newcomers/investors
- Open plan lounge/dining with North aspect
- Stylish stone kitchen has deluxe appliances and gas cooking

- Good sized bedroom plus a beautiful, fully tiled modern bathroom

- Internal laundry, built-in robes/storage and air conditioning
- Intercom, security parking space and lock-up private storage
- Near foreshore walk and cycleway, parks and playing fields