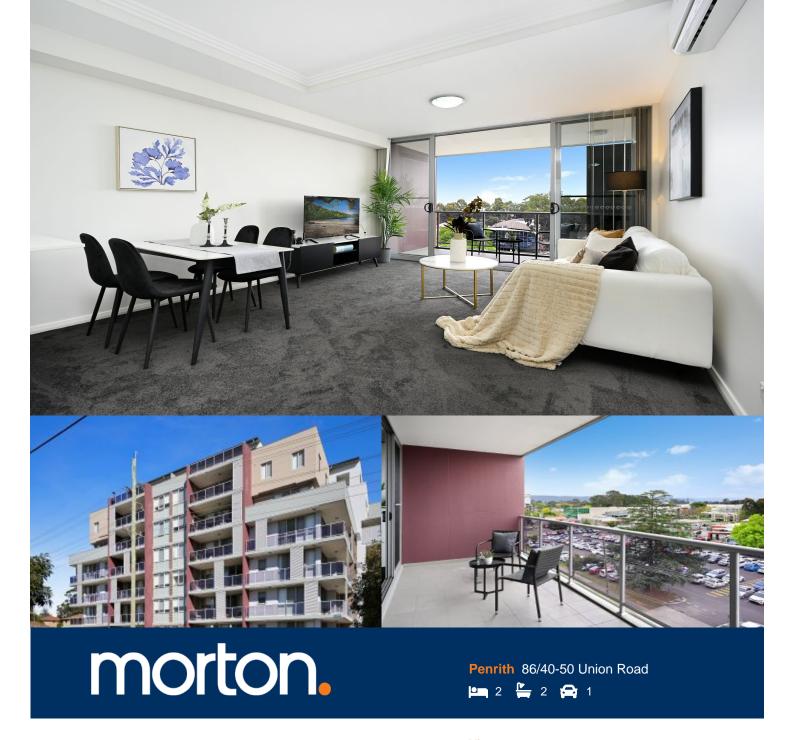

Positioned on level 6 and in the heart of Penrith CBD, this large apartment offers a great opportunity for first home buyers or investors. Boasting 101sqm of internal living area including the balcony and close proximity to Westfield Shopping Centre, this stunning apartment makes for a rare opportunity for low-maintenance lifestyle living in a brilliant location.

- Large internal area of 101sqm living space including balcony
- Split system air con in the living room and brand new carpet throughout
- Freshly painted throughout with brand new blinds in the living room
- Internal laundry with dryer and plenty of storage throughout the unit
- 2 large bedrooms, master with large ensuite and oversized main bathroom
- Open plan living and dining, flowing on to the balcony
- Well-maintained community gardens and seating in the common area.