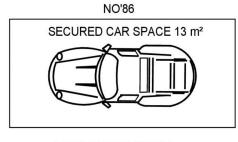

## **LOWER BASEMENT**

APPROX. INT. AREA : 87 m<sup>2</sup>
APPROX. EXT. AREA : 14 m<sup>2</sup>

TOTAL AREA INCLUDING SECURED CAR SPACE & STORAGE: 116 m²