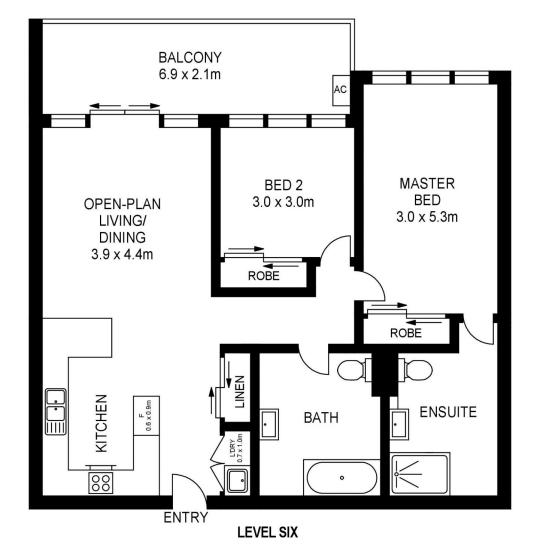

- Large internal area of 101sqm living space including balcony
- Split system air con in the living room and brand new carpet throughout
- Freshly painted throughout with brand new blinds in the living room
- Internal laundry with dryer and plenty of storage throughout the unit
- 2 large bedrooms, master with large ensuite and oversized main bathroom
- Open plan living and dining, flowing on to the balcony
- Well-maintained community gardens and seating in the common area.

# 86/40-50 UNION ROAD, PENRITH

Please note these measurements are approximate only. The plans is intended as a rough guide for illustrative purpose. It is not warranted or guaranteed to be correct nor it is part of the sale or rental contract