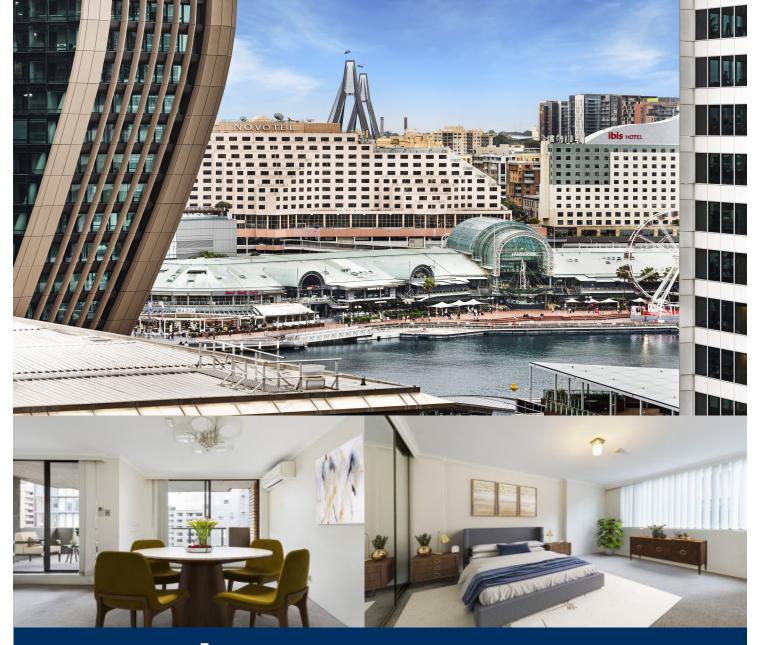

morton.

Sydney 46/278 Sussex Street

This generous open plan living-dining apartment is within double brick 'New Haven" building offering south-westerly urban cityscape. Ideally located in the heart of Sydney and just minutes from Darling Harbour and Town hall this provides an easy access to everything the vibrant CBD can offer. A perfect entry choice for first home buyers or investors for Sydney's most prized mid-town location.

- Quality refurbished complex built in mid 1980's
- Full length entertainer's balcony
- Open plan kitchen and internal laundry
- Valuable tandem car space on title
- Security building, automatic entrance doors, newly updated lifts
- Communal pool & roof top terrace with BBQ facilities