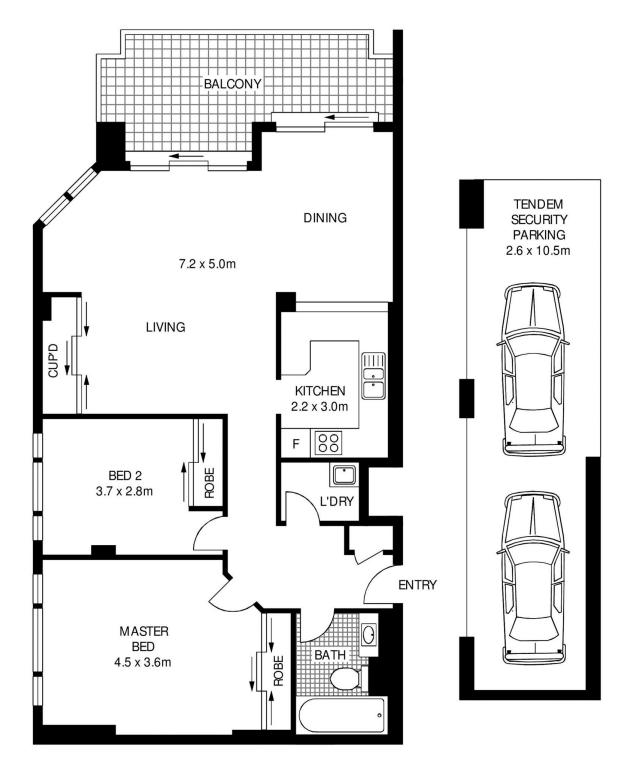

- Quality refurbished complex built in mid 1980's
- Full length entertainer's balcony
- Open plan kitchen and internal laundry
- Valuable tandem car space on title
- Security building, automatic entrance doors, newly updated lifts
- Communal pool & roof top terrace with BBQ facilities