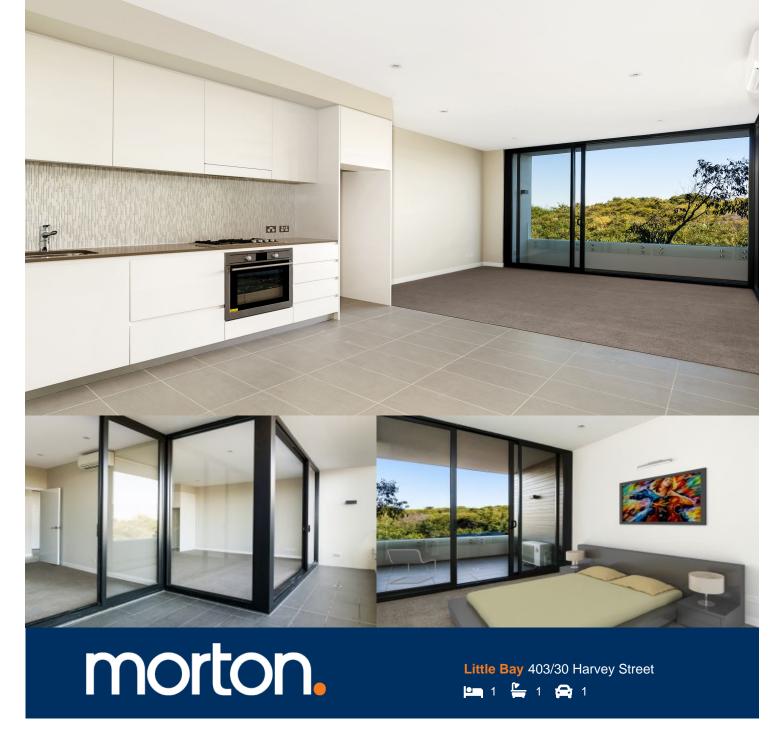

Live in the transformed Prince Henry redevelopment at Little Bay, located opposite peaceful parklands and neighbouring bushlands. Only a few minutes walk from Little Bay beach is the Fairview Building in the Coastal Quarter. Featuring a southerly aspect with leafy outlook and water views, this bright open plan apartment boasts a host of modern fittings and a serene lifestyle.

- Timber flooring in bedroom and dining areas, tiles in kitchen
- Generous balcony ideal for entertaining or taking in the ocean view
- Kitchen features stainless steel appliances and stone bench tops
- Internal laundry includes Fisher & Paykel dryer and laundry tub
- Split system air conditioning throughout
- Secure underground parking and storage cage