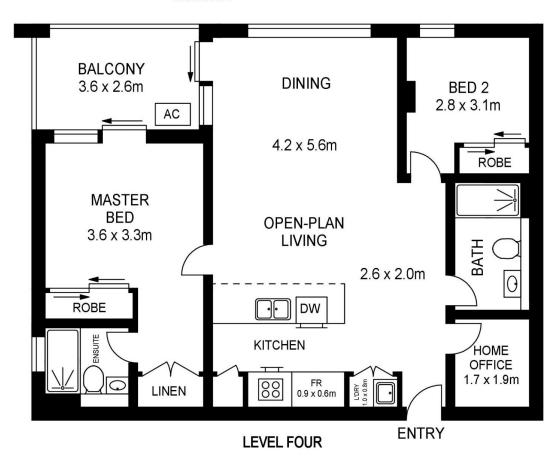

- Perfectly positioned on level 4 with oval, canal and Mountain views
- Large island bench with dishwasher and AEG stainless steel appliances
- Split system air con and floorboards in the living room, carpet to bedrooms
- Large double bedrooms with built in robes, master with
- Generous study room, ideal for working from home
- Blinds in living room and second bedroom, curtains in the master bedroom
- Rooftop BBQ area and seating with panoramic views of the

## **David Lipman**

0409 663 535

LEVEL B1

APPROX. INT. AREA : 83 m²
APPROX. EXT. AREA : 9 m²
TOTAL AREA INCLUDING CAR SPACE & STORAGE : 108 m²

## 405/60 LORD SHEFFIELD CIRCUIT, PENRITH

Please note these measurements are approximate only. The plans is intended as a rough guide for illustrative purpose. It is not warranted or guaranteed to be correct nor it is part of the sale or rental contract