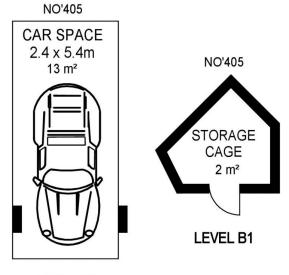

## **David Lipman**

0409 663 535

LEVEL B1

APPROX. INT. AREA : 83 m²
APPROX. EXT. AREA : 9 m²
TOTAL AREA INCLUDING CAR SPACE & STORAGE : 108 m²

## 405/60 LORD SHEFFIELD CIRCUIT, PENRITH

Please note these measurements are approximate only. The plans is intended as a rough guide for illustrative purpose. It is not warranted or guaranteed to be correct nor it is part of the sale or rental contract