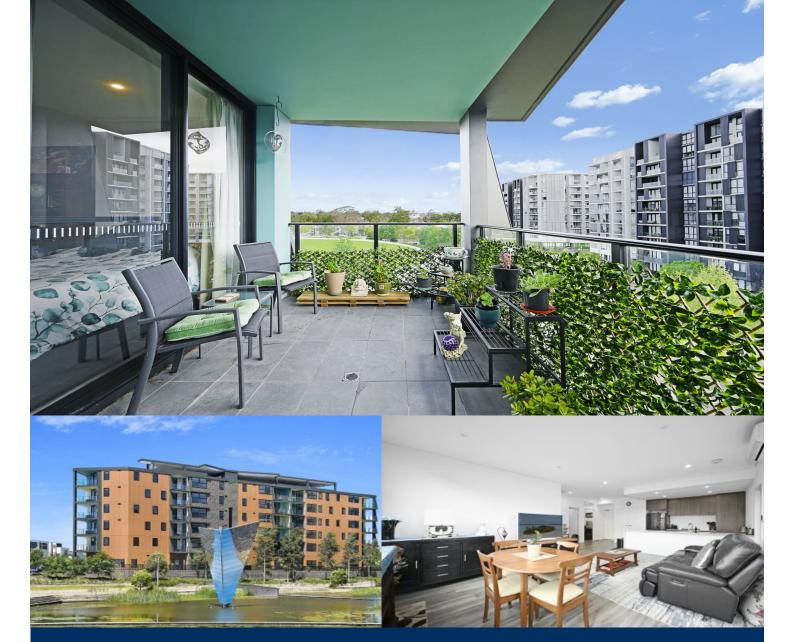

morton.

Penrith 405/60 Lord Sheffield Circuit

Wildwood Apartments within Sheffield Quarter is located on the north side of Penrith train station situated in the highly sought-after master-planned community Thornton Estate. With uninterrupted park and district views, offering convenient apartment living only metres to Penrith train station, Westfield shopping centre, local parks and quality restaurants and cafes.

- Perfectly positioned on level 4 with oval, canal and Mountain views
- Large island bench with dishwasher and AEG stainless steel appliances
- Split system air con and floorboards in the living room, carpet to bedrooms
- Large double bedrooms with built in robes, master with
- Generous study room, ideal for working from home
- Blinds in living room and second bedroom, curtains in the master bedroom
- Rooftop BBQ area and seating with panoramic views of the