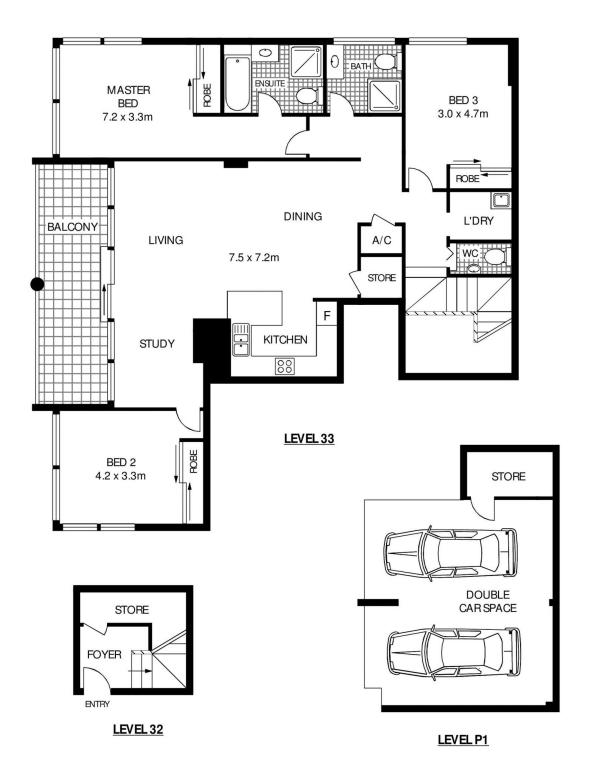

- 134sqm apartment with a north westerly aspect and stunning city views
- Open-plan lounge and dining with a city lights backdrop
- Large gourmet kitchen with Caesar Stone finishes and European appliances
- Three bedrooms with built-ins and breathtaking views
- Modern bathrooms, powder room, study
- Spacious entertainers balcony
- Timber floors, high ceilings, ample storage
- A/C, video intercom, large laundry, 2 car spaces, extra large storeroom
- Pool, gym, spa, sauna, games room, concierge facilities all on site