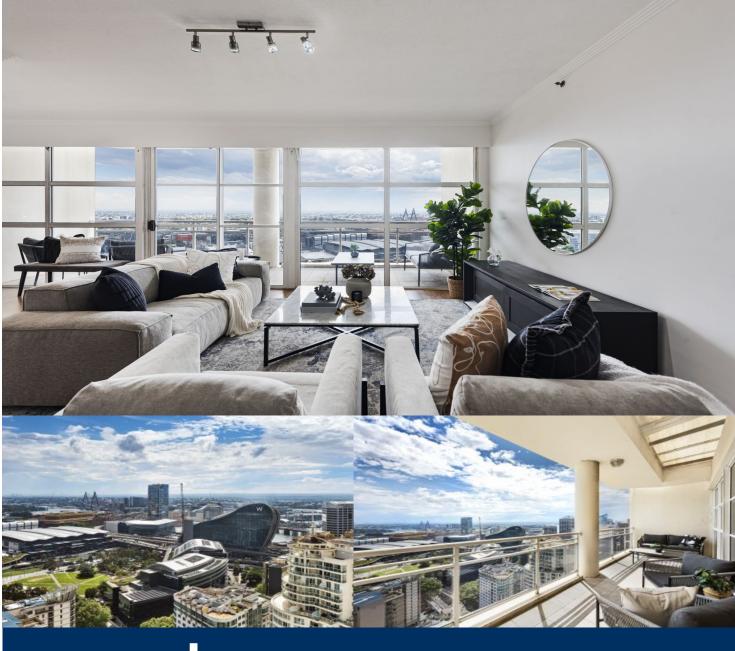

morton.

Sydney 178/569 George Street

Situated in one of Sydney's most vibrant locations, this North-West facing three bedroom penthouse apartment enjoys sweeping views of the city's skyline from every room. Floor to ceiling glass in all rooms enhances natural light.

- 134sqm apartment with a north westerly aspect and stunning city views
- Open-plan lounge and dining with a city lights backdrop
- Large gourmet kitchen with Caesar Stone finishes and European appliances
- Three bedrooms with built-ins and breathtaking views
- Modern bathrooms, powder room, study
- Spacious entertainers balcony
- Timber floors, high ceilings, ample storage
- A/C, video intercom, large laundry, 2 car spaces, extra large storeroom
- Pool, gym, spa, sauna, games room, concierge facilities all on site