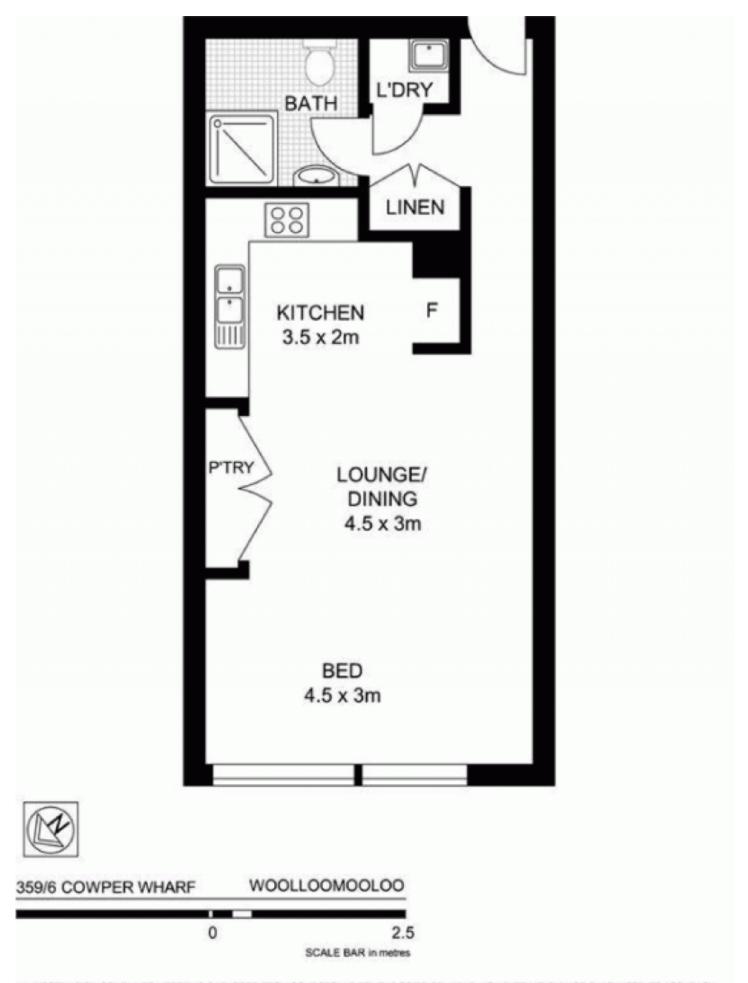

- Unfurnished
- Separate modern kitchen and stainless steel appliances
- Full bathroom and internal laundry
- Practical floorplan, ample storage
- Conveniently located at the Finger Wharf
- 24hr security waterfront location
- Walk to Potts Point and CBD