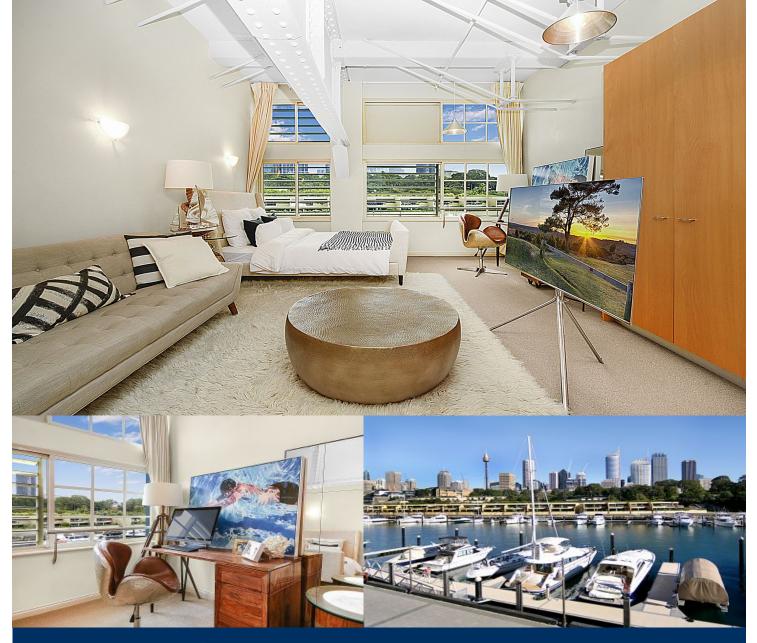

## morton.

Woolloomooloo 359/6 Cowper Wharf Roadway

Positioned on the heritage level on the western side of the Finger Wharf, is this bright and large city facing studio offering an abundance of natural light. With its original exposed beams and braces, this unfurnished property makes the most of the waterfront living and offers an easy and enjoyable lifestyle

- Unfurnished
- Separate modern kitchen and stainless steel appliances
- Full bathroom and internal laundry
- Practical floorplan, ample storage
- Conveniently located at the Finger Wharf
- 24hr security waterfront location
- Walk to Potts Point and CBD