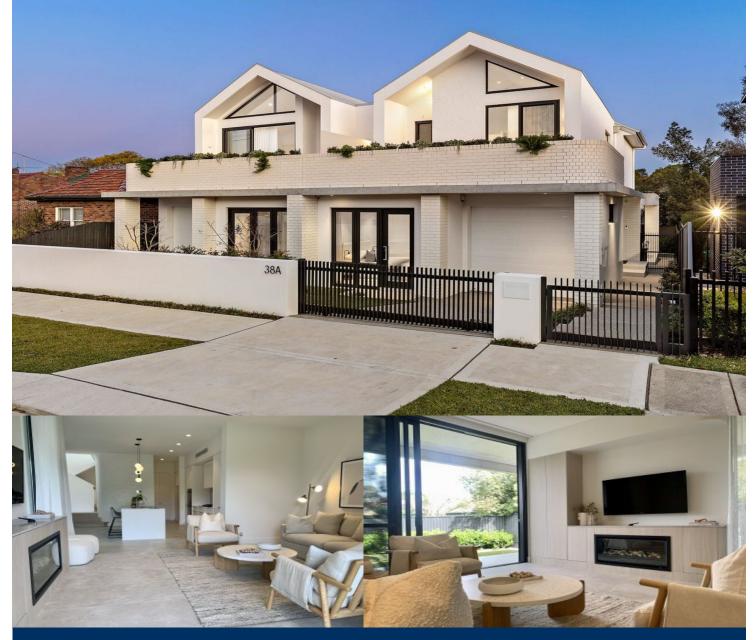

morton.

**Concord** 38A Correys Avenue

A contemporary residence of the highest calibre, this visionary home's streamlined design, spacious layout and sun-drenched interiors combine to create a space of exceptional high-end quality. This beautifully finished family residence has been meticulously crafted by Avid Constructions for a premium living experience and features a substantial tri-level floorplan showcasing luxury appointments and a comprehensive list of inclusions. It is a rare and prized standout in the prestigious Concord market and promises to provide quality, luxury and a private environment embracing easycare in/outdoor living.

- Crisp and contemporary interiors feature high-end inclusions throughout
- Curved feature walls, engineered timber floors and double-glazed windows
- A flowing open design with soaring ceilings and a large open plan layout
- Kitchen with Dolomite Island, breakfast bar and integrated Bosch appliances
- A level flow to an alfresco BBQ patio plus an easy