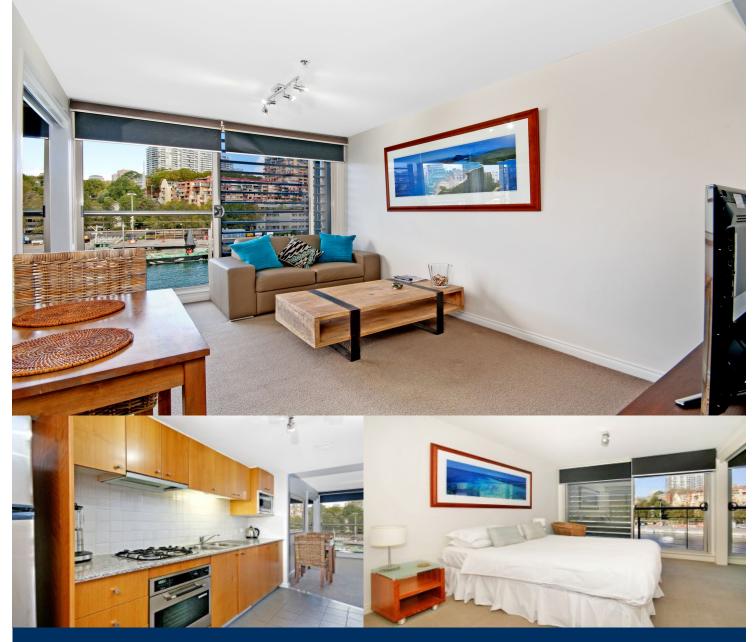

## morton.

Fully furnished one bedroom apartment with floor to ceiling windows. East facing water views to Garden Island and Potts Point. Located in the Woolloomooloo Finger Wharf with some of Sydney's best restaurants at your door step.

- Combined lounge/dining area
- Kitchen with gas cooktop and dishwasher
- Bedroom with built-in robes
- Reverse cycle air conditioning
- Internal laundry with washing machine and dryer
- Video intercom for guest use
- 24 hour security on site