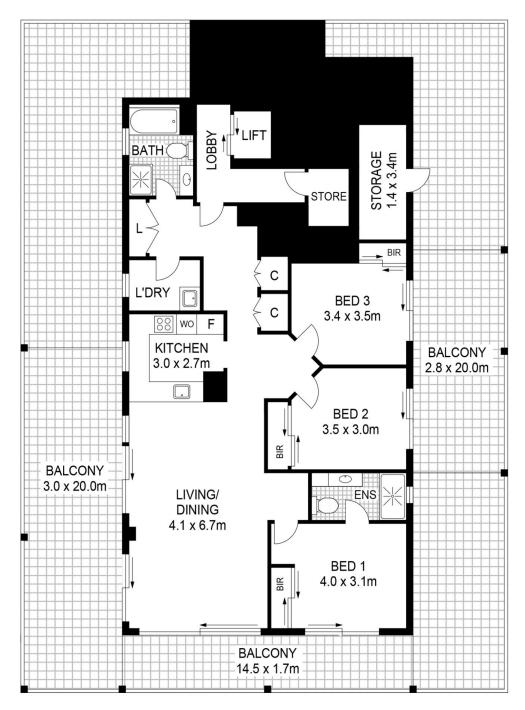

- The only apartment on the top floor of a building of 10
- Huge wraparound balcony with 360-degree district views
- A bright open plan design and hardwood timber flooring
- Three bedrooms include a master with renovated ensuite
- Well-appointed kitchen plus a renovated main bathroom
- Lock-up storage room or workshop space on the balcony
- Security car space with level lift access to the front door

## morton.com.au

PARKING 4m FROM LIFT

PLANS SHOWN ONLY INDICATIVE OF LAYOUT. DIMENSIONS ARE APPROXIMATE.

morton.

PYRMONT 10/80 Jones Street