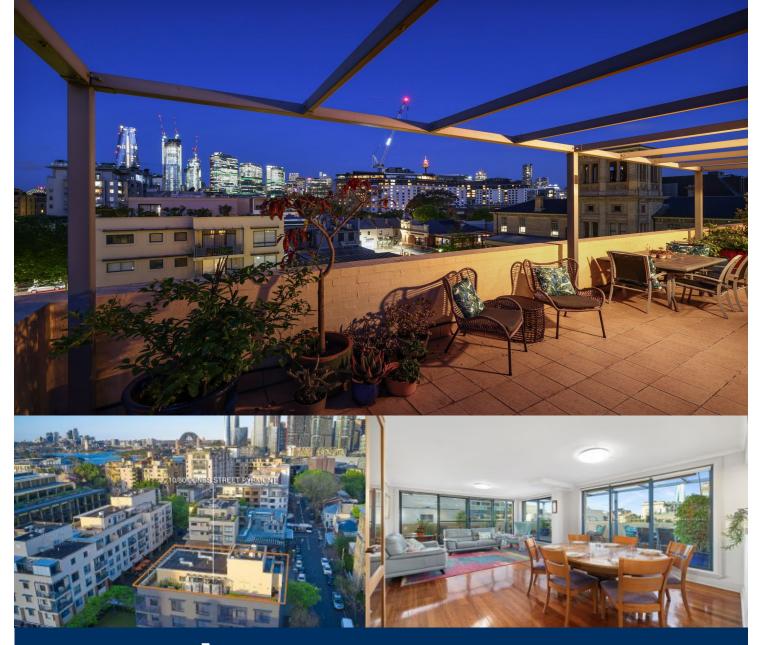

# morton.

Located right where you can experience the best of Pyrmont, this penthouse apartment is perfectly poised on the top floor of a boutique low-rise security building with village shops, great coffee and the light rail all on your doorstep. A safe and secure lifestyle choice, this well-proportioned property boasts a generous single level design that takes full advantage of the space with great natural light, good quality appointments and elevated views over the surrounding area.

- The only apartment on the top floor of a building of 10
- Huge wraparound balcony with 360-degree district views
- A bright open plan design and hardwood timber flooring
- Three bedrooms include a master with renovated ensuite
- Well-appointed kitchen plus a renovated main bathroom
- Lock-up storage room or workshop space on the balcony
- Security car space with level lift access to the front door