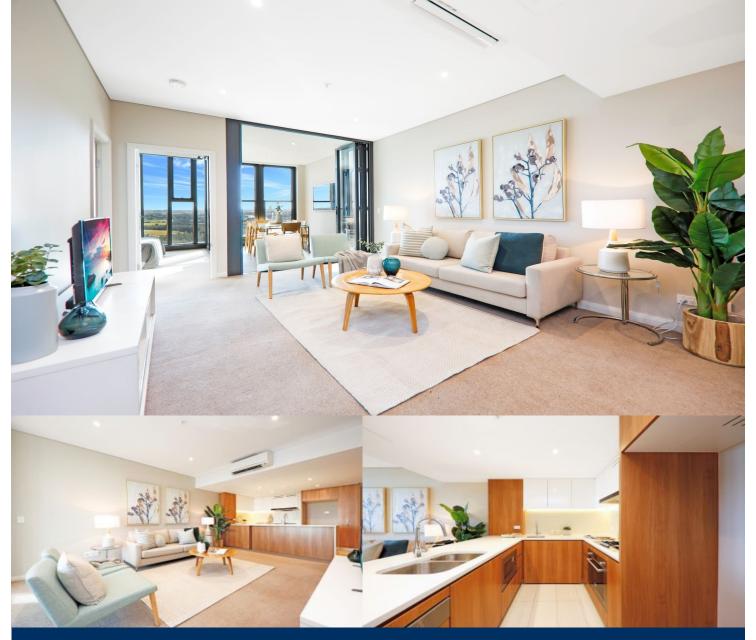

# morton.

Wentworth Point 1312/2 Waterways Street

2

2 🍱

Located in the sought-after Z.E.N in Wentworth Point Marinas, this designer apartment captures the essence of an laidback waterside lifestyle. Crisp, modern and enjoying a great sense of privacy, it offers a stylishly presented home with quality appointments and premium fixtures throughout. Boasting breathtaking views and positioned in a top location adjacent to Wentworth Point's Marina Square retail and eatery precinct, ferries to the city and Parramatta, local parklands, and strolling distance to Rhodes across the bay via the Bennelong Bridge.

- Recently painting throughout
- Bright and breezy open plan living and dining space
- Floor to ceiling double glazed windows showcasing water and parkland views
- Versatile winter garden with westerly aspect
- Oversized designer kitchen fitted with sleek European and gas appliances
- Bedrooms fitted with double built-in robes
- Study nook ideal for home office
- Split system air conditioning