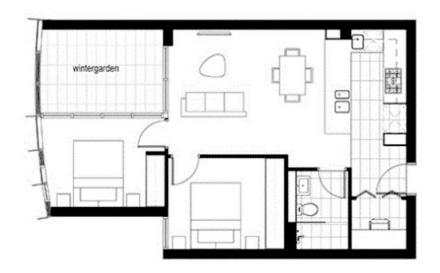

- Recently painting throughout
- Bright and breezy open plan living and dining space
- Floor to ceiling double glazed windows showcasing water and parkland views
- Versatile winter garden with westerly aspect
- Oversized designer kitchen fitted with sleek European and gas appliances
- Bedrooms fitted with double built-in robes
- Study nook ideal for home office
- Split system air conditioning