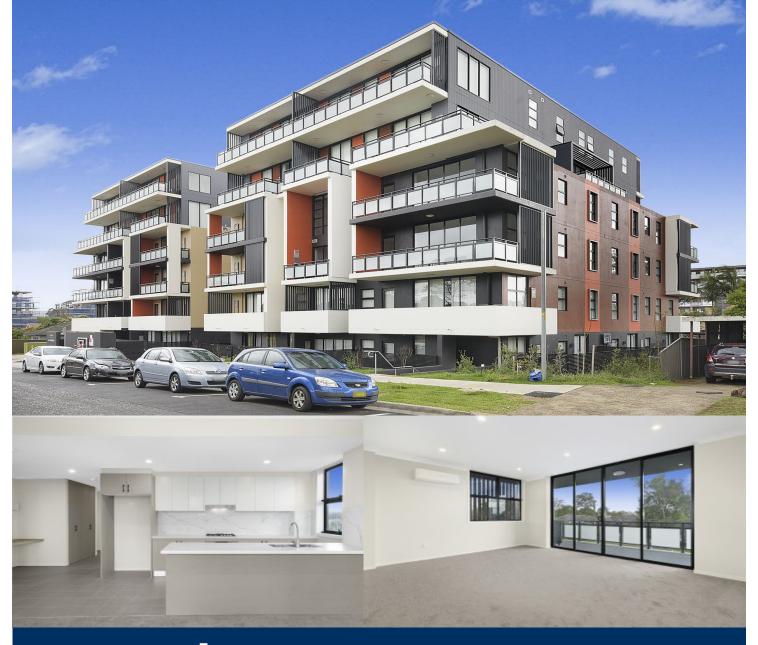

## morton.

The Nepean is a boutique development. Located in a quiet street in the hub of Penrith with a vey short walk to the Nepean hospital and Penrith CBD.

This spacious 98 sqm near new two-bedroom is a not-to-missed, features with a Stylish modern kitchen with very generous stone benchtop spaces, large open and bright living, sizeable undercover balcony.

- Entertainer's balcony with the Blue Mountains & district views - Eat-in kitchen with four-burner gas cooktop with ample storages
- Fisher & Paykel stainless steel appliances included
- Effective LED lightings throughout living, dining and kitchen
- Split A/C, Study area, payTV points in the living room
- Premium grade carpeted bedrooms both mirrored built-in
- Master opening onto the balcony with quality en-suite
- Large bathroom with bathtub & shower, mirrored vanity cabinet
- Internal laundry with wall-mounted Fisher & Paykel dryer