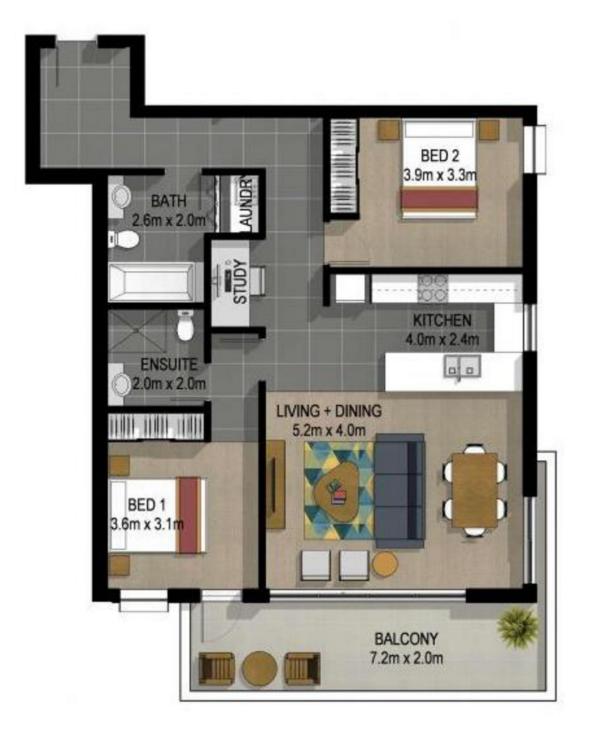

## morton.

The Nepean is a boutique development. Located in a quiet street in the hub of Penrith with a vey short walk to the Nepean hospital and Penrith CBD.

This spacious 98 sqm near new two-bedroom is a not-to-missed, features with a Stylish modern kitchen with very generous stone benchtop spaces, large open and bright living, sizeable undercover balcony.

## Agent

Amy Torbarina

[] 0438 977 172 ☑ amy@morton.com.au

morton.com.au

| Internal: | 85m2 |
|-----------|------|
| Balcony:  | 13m2 |
| TOTAL:    | 98m2 |