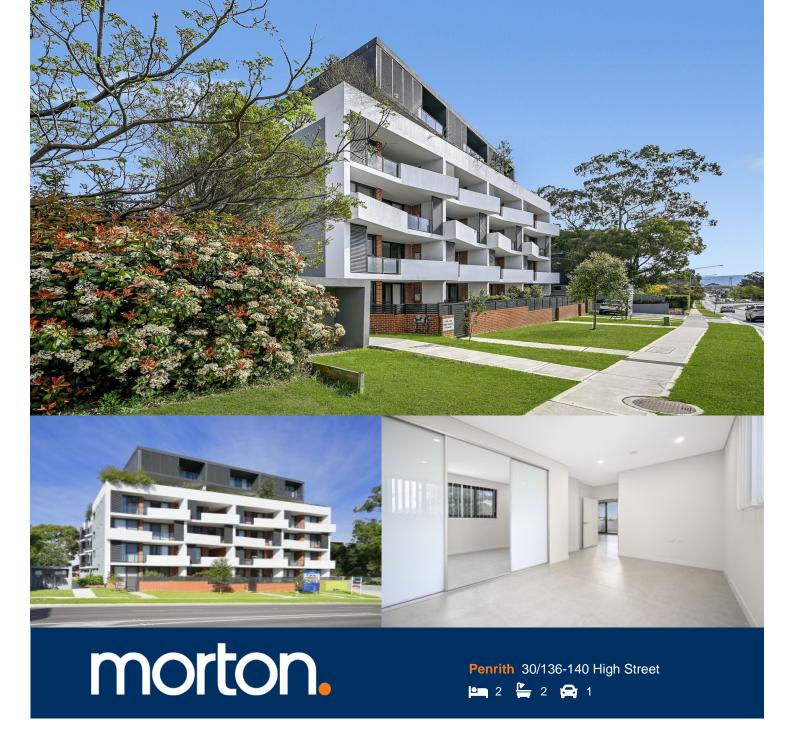

This superb near new 3rd floor apartment is located close to the Nepeans Private and Public Hospitals, Penrith selective high school and Penrith CBD.

- Two bedrooms with ensuite to master
- Large bedrooms
- Tiled floor tiles throughout
- Entertainers kitchen with soft close cupboards, dishwasher and ample storage
- Modern bathroom
- Sunny east facing balcony
- Pet friendly body corporate
- Secure complex with outdoor common area
- Lift, basement parking and storage cage