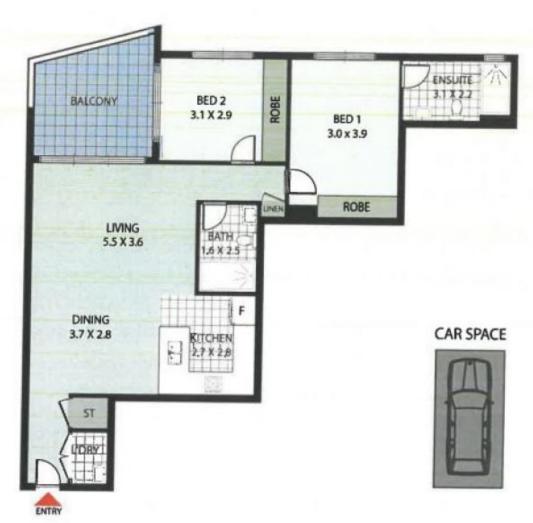

This superb near new 3rd floor apartment is located close to the Nepeans Private and Public Hospitals, Penrith selective high school and Penrith CBD.

- Two bedrooms with ensuite to master
- Large bedrooms
- Tiled floor tiles throughout
- Entertainers kitchen with soft close cupboards, dishwasher and ample storage
- Modern bathroom
- Sunny east facing balcony
- Pet friendly body corporate
- Secure complex with outdoor common area
- Lift, basement parking and storage cage

## View

As advertised or by appointment

## **Agent**

## **Anthony Fleming**

0437 929 484

anthonyf@morton.com.au





## **FLOOR PLAN**



30/134-140 HIGH STREET, PENRITH