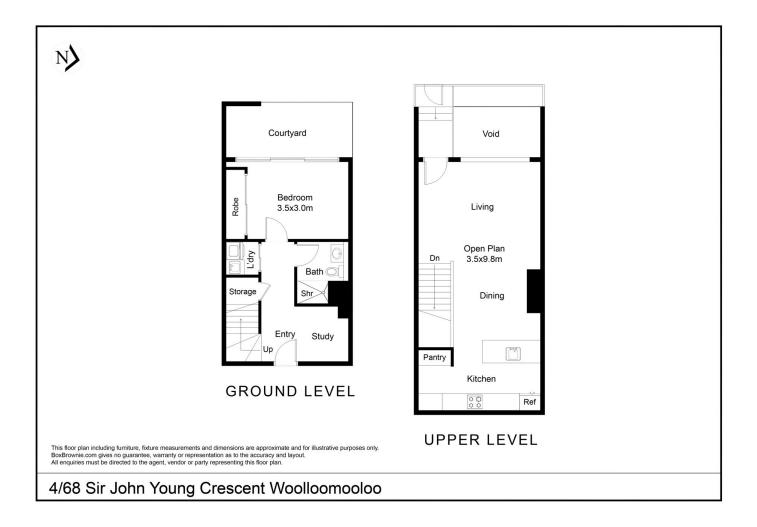

This apartment is unique, with its very own private entry. Split over two levels it offers the privacy of urban terrace living. Ideally facing east to capture the glorious morning sunshine. Streamlined interiors, high-end finishes, and a spacious layout combine to create an upmarket city residence.

- Separate Study nook perfect for working from home
- Interiors created by Pike Withers, private secure entry
- Whole floor living/entertaining, floor to ceiling glass
- Streamlined Miele-appointed Caesar stone gas kitchen
- Double bedroom with built-ins and a private courtyard
- Glamorous security foyer with concierge, lift access
- Designer bathroom, internal laundry,
- Ducted reverse air conditioning
- Spacious 73sqm of living space

 Woolloomooloo
 4/68 Sir John Young Crescent

 Image: 1
 1