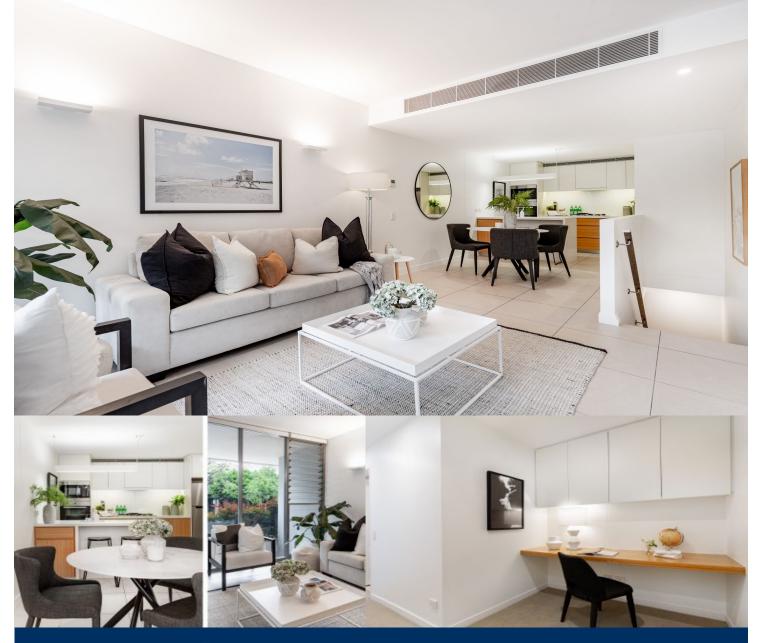

# morton.

Exquisitely positioned to enjoy a stunning city-fringe address. This sleek 1-bedroom apartment represents a superior investment or first home in an outstanding location providing an opportunity is truly second-to-none.

This apartment is unique, with its very own private entry. Split over two levels it offers the privacy of urban terrace living. Ideally facing east to capture the glorious morning sunshine. Streamlined interiors, high-end finishes, and a spacious layout combine to create an upmarket city residence.

- Separate Study nook perfect for working from home
- Interiors created by Pike Withers, private secure entry
- Whole floor living/entertaining, floor to ceiling glass
- Streamlined Miele-appointed Caesar stone gas kitchen
- Double bedroom with built-ins and a private courtyard
- Glamorous security foyer with concierge, lift access
- Designer bathroom, internal laundry,
- Ducted reverse air conditioning
- Spacious 73sqm of living space