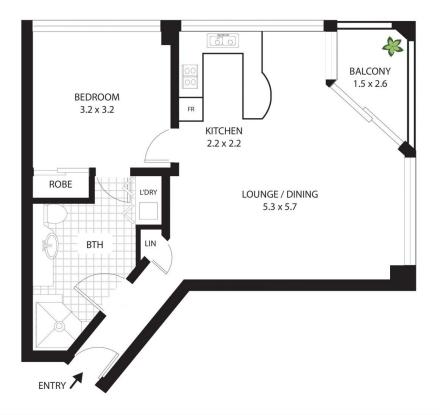

### **Noel Jenkins**

- 0410 593 694
- □ noel@morton.com.au

506/22 Sir John Young Cres, Woolloomooloo

All measurements are approximate only. Plan is provided as an indication of layout **SCALE** 