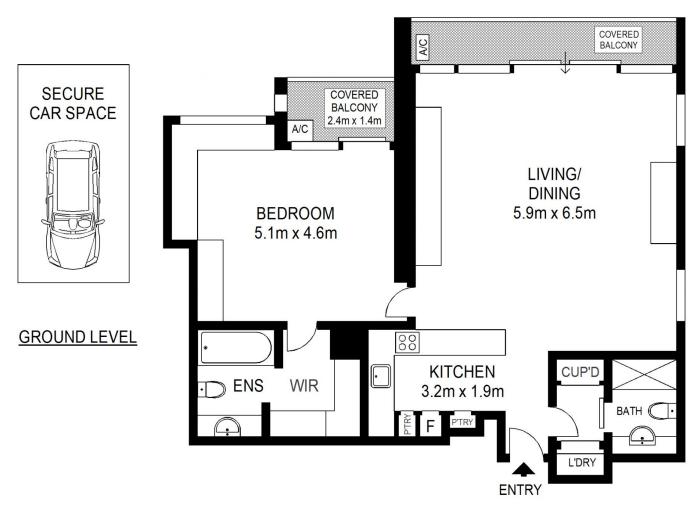

## **Christian Postiglione**

0400 074 525

christian.postiglione@morton.com.au

Scale shown in metres. All dimensions herein are approximate and gathered from sources believed to be reliable. Whilst every effort is made for the accuracy of our floor plans, interested parties should rely on their own enquiries. Floor Plans by Industrie Media | industriemedia.tv