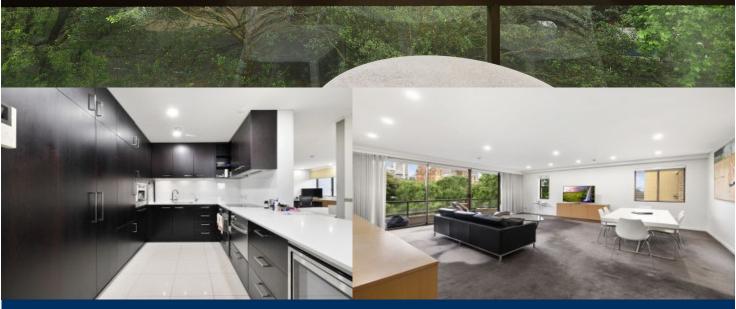

morton.

Woolloomooloo 510/1 Boomerang Place

- Fully furnished and fully equipped throughout

- Oversized bedroom area, consolidate home and office
- Large living area, opens onto balcony with CBD views
- Gourmet kitchen with miele appliances, dishwasher and gas

Set in leafy surrounds, in a peaceful and convenient location, this impeccably styled, sunlit and oversized apartment will

perfectly suit those seeking style and comfort at the foothold of

- Two elegantly designed modern bathrooms
- Internal laundry with miele washer and dryer included
- New floorboards will be installed
- Security building, generous balconies, common pool and BBQ