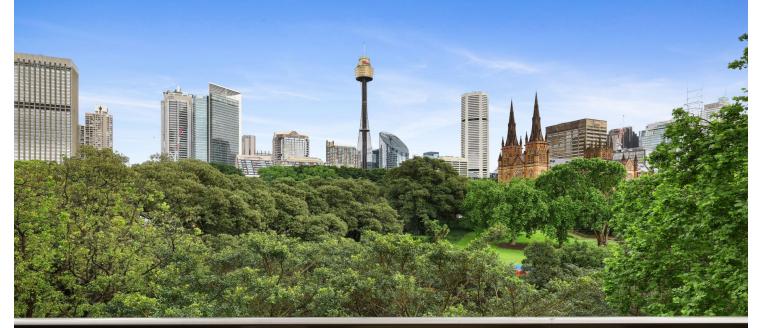

morton.

Woolloomooloo 510/1 Boomerang Place

- Fully furnished and fully equipped throughout

- Oversized bedroom area, consolidate home and office
- Large living area, opens onto balcony with CBD views
- Gourmet kitchen with miele appliances, dishwasher and gas

Set in leafy surrounds, in a peaceful and convenient location, this impeccably styled, sunlit and oversized apartment will

perfectly suit those seeking style and comfort at the foothold of

- Two elegantly designed modern bathrooms
- Internal laundry with miele washer and dryer included
- New floorboards will be installed
- Security building, generous balconies, common pool and BBQ