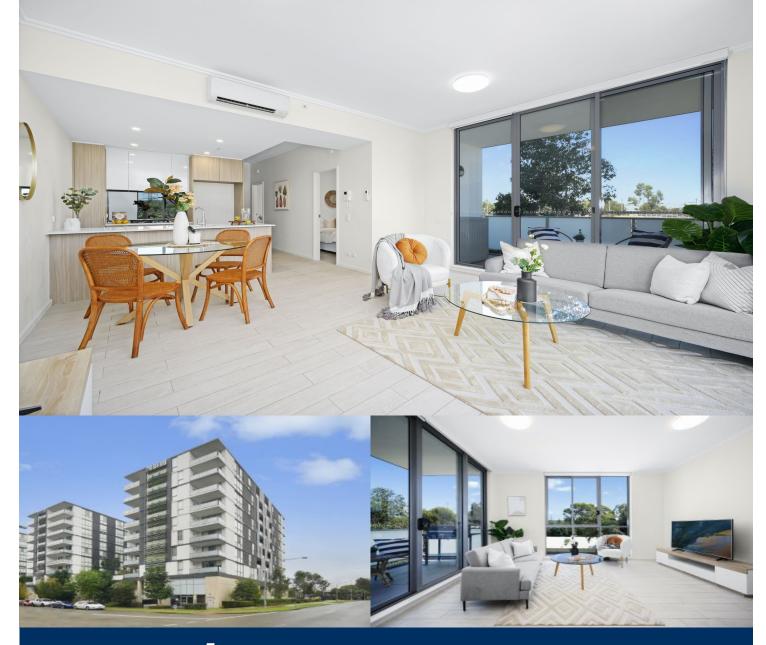

morton.

Penrith E330/1-39 Lord Sheffield Circuit

2 **=** 2 **=** 

An absolute must-see, with 80sqm of living space, for those on the lookout for a superb lifestyle and location. Smartly designed to give it a fresh modern feel and features a bright and low-maintenance layout that is ideal for city professionals and equally certain to deliver investment success. All this and a top location in Thornton Estate's sought-after Harts Landing building that is literally footsteps to the heart of Penrith.

- Light, airy floor to ceiling windows, easy-to-maintain porcelain timber-look tiles
- Covered balcony that's great for entertaining with Blue Mountains views
- Carpeted bedrooms, king-sized master with built-in robes, master with ensuite
- Separate study area, air-conditioning, internal laundry with dryer, roller blinds
- Quality bathroom with mirrored vanity cabinet, LED lighting
- Sleek gas kitchen, Omega dishwasher, oven, soft close drawers
- NBN ready, Data/TV/PayTV points in the living & bedroom