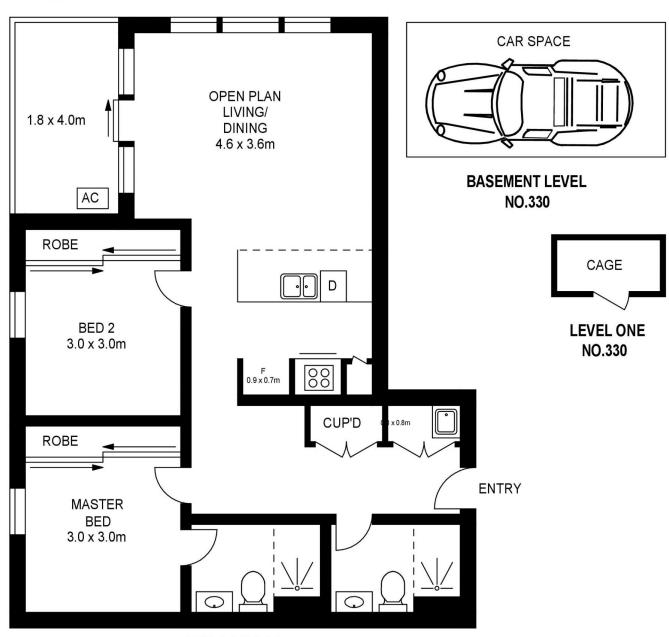

## **LEVEL THREE**

APPROX. INT. AREA :  $73 \text{ m}^2$  APPROX. EXT. AREA :  $7 \text{ m}^2$  TOTAL AREA INCLUDING CAR SPACE AND STORAGE :  $95 \text{ m}^2$ 

# E330/1-39 LORD SHEFFIELD CIRCUIT, PENRITH

Please note these measurements are approximate only. The plans is intended as a rough guide for illustrative purpose. It is not warranted or guaranteed to be correct nor it is part of the sale or rental contract