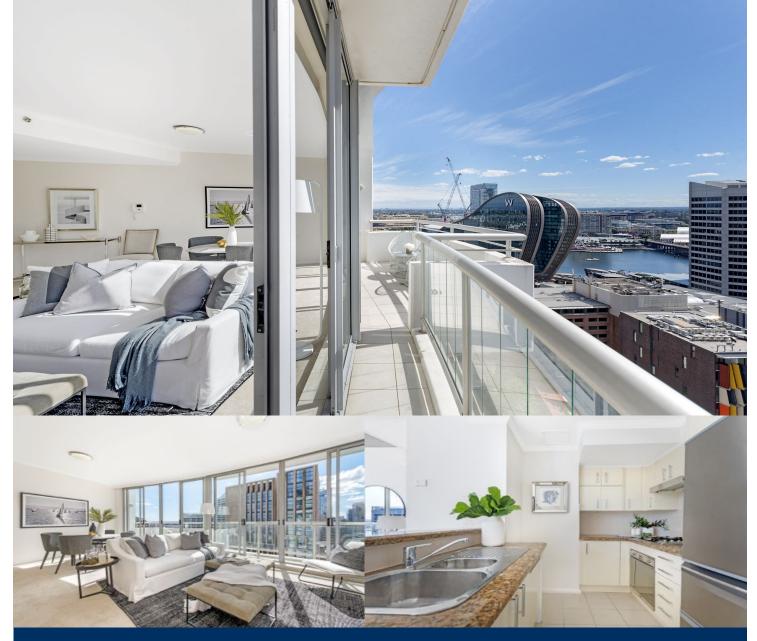

# morton.

Sydney Level 23/298 Sussex Street

Occupying a prime north aspect with sweeping city views, this spacious split level apartment is flooded in natural light through floor to ceiling glass sliding doors. Located in the highly sought after 'Maestri Towers', this residence provides an idyllic opportunity for those who enjoys luxurious city living.

- North facing with 180 degree views from levels 23 & 24
- Light-filled, well proportioned open plan lounge and dining
- Spacious kitchen with granite benchtops and gas appliances
- Generous master bedroom with ensuite, built-ins and breathtaking views
- Air-conditioning, video intercom, large internal laundry and one large car
- Facilities include a pool, gym, spa and concierge
- Fully furnished to an exceptionally high standard