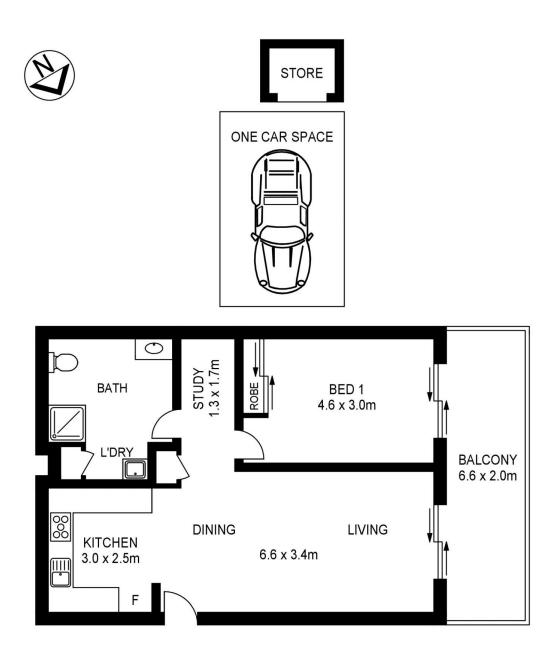

## 502/2 FOOTBRIDGE BOULEVARD, WENTWORTH POINT

Please note these measurements are approximate only. The plans is intended as a rough guide for illustrative purpose. It is not warranted or guaranteed to be correct nor it is part of the sale or rental contract