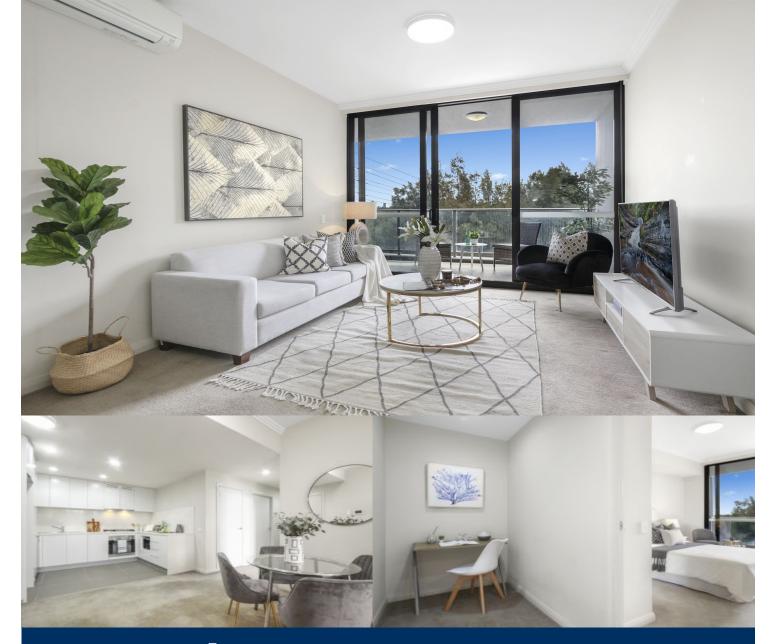

# morton.

Boasting the vibrancy of a prime riverside location footsteps to the popular Marina Square shopping centre, this contemporary one-bedroom plus study apartment presents starters, downsizers and investors with an excellent 'lock-up and leave' low-maintenance property. It showcases a designer feel and has been cleverly crafted to create a light-filled home of space and privacy from its elevated fifth floor position.

- A good-sized open layout with lounge and dining areas
- A wide covered balcony capturing leafy parkland outlooks
- One oversized bedroom plus a separate study/media area
- Designer stone kitchen with dishwasher and gas fittings
- Well-proportioned modern bathroom with an internal laundry
- Security car space with storage cage, intercom and lift access

-Easy access to Marina Square shopping centre, school and transport