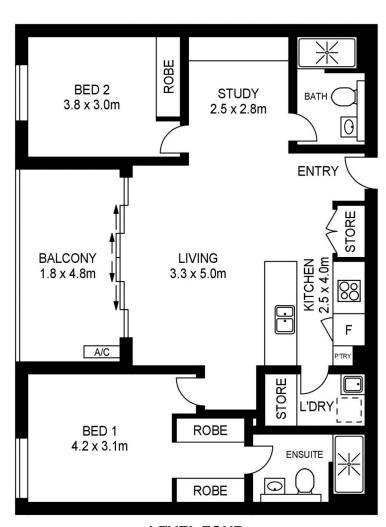

## Akanksha Chaudhari

0447 201 786

akanksha@morton.com.au

**LEVEL FOUR** 

# 428/68 RIVER ROAD, ERMINGTON

Please note these measurements are approximate only. The plans is intended as a rough guide for illustrative purpose. It is not warranted or guaranteed to be correct nor it is part of the sale or rental contract