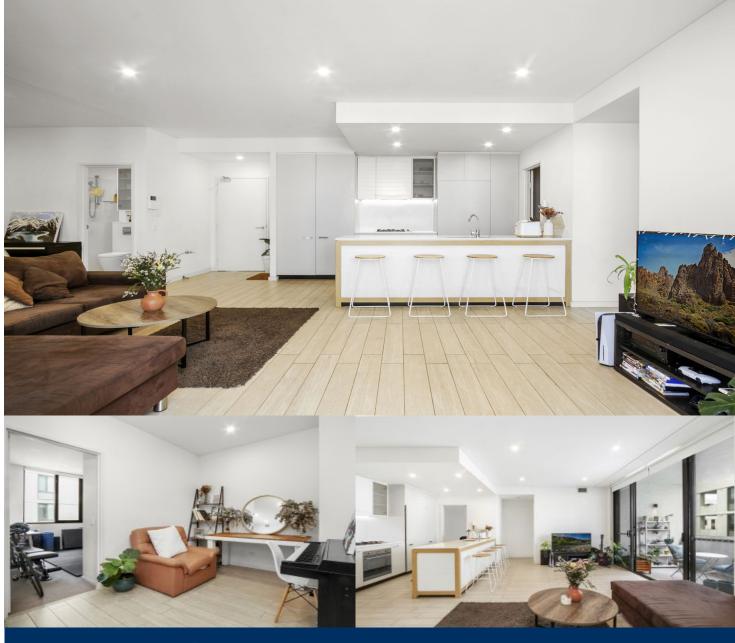

morton.

**Ermington** 428/68 River Road

2

Offering a stylish living space in the well-designed Royal Shores development, this two-bedroom plus study apartment delivers a smart and modern home or investment opportunity in a premium master-planned community. It makes a fresh and light-filled home that is exceptionally private, incredibly convenient and designed for easy low-maintenance living with vibrant cafes, local shops and foreshore walks along the Parramatta riverfront just footsteps from the front door.

- Modern interiors with a generous open layout
- Good-sized terrace that's perfect for relaxing or entertaining
- Two carpeted bedrooms include a master with ensuite
- Separate study, built-in wardrobes and intercom entry
- Quality gas kitchen, second bathroom and internal laundry
- Lift access to a security car space and lock-up storage cage
- Pet-friendly complex with gardens and picnic shelters