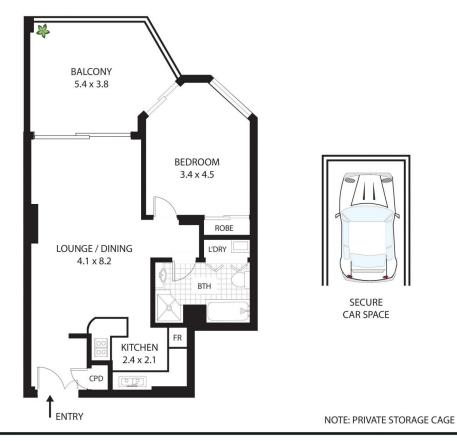

- Living/dining area flows onto entertainers' terrace
- Large bedroom with access to the balcony, timber floors
- Modern open plan kitchen with European appliances
- Full bathroom, internal laundry
- Secure underground parking with electric vehicle re-charging stations
- Storage cage
- Ducted a/c, video intercom
- Resort style facilities including pool, gymnasium & sauna
- 24 hr concierge
- Landscaped Gardens with BBQ facilities
- Designer foyer, visitor parking
- Exceptionally well maintained building with solar panels for sustainability and heating the water

## **Noel Jenkins**

0410 593 694

206/63 Crown Street, Woolloomooloo

All measurements are approximate only. Plan is provided as an indication of layout