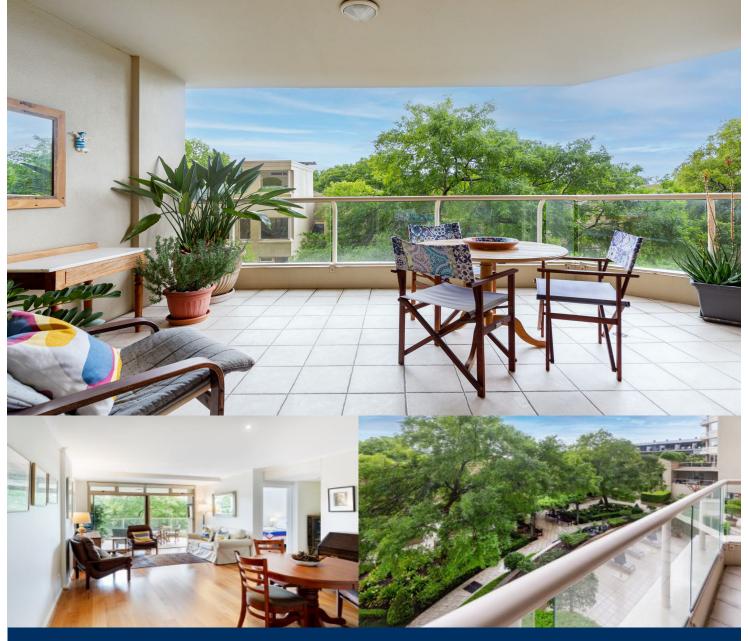

morton.

Woolloomooloo 206/63 Crown Street

This north facing executive apartment is a rare find and enjoys spectacular views. Located in the magnificent Crown Gardens complex with resort style facilities, manicured gardens, elegant foyer and concierge this apartment will impress.

- Living/dining area flows onto entertainers' terrace
- Large bedroom with access to the balcony, timber floors
- Modern open plan kitchen with European appliances
- Full bathroom, internal laundry
- Secure underground parking with electric vehicle re-charging stations
- Storage cage
- Ducted a/c, video intercom
- Resort style facilities including pool, gymnasium & sauna
- 24 hr concierge
- Landscaped Gardens with BBQ facilities
- Designer foyer, visitor parking
- Exceptionally well maintained building with solar panels for sustainability and heating the water