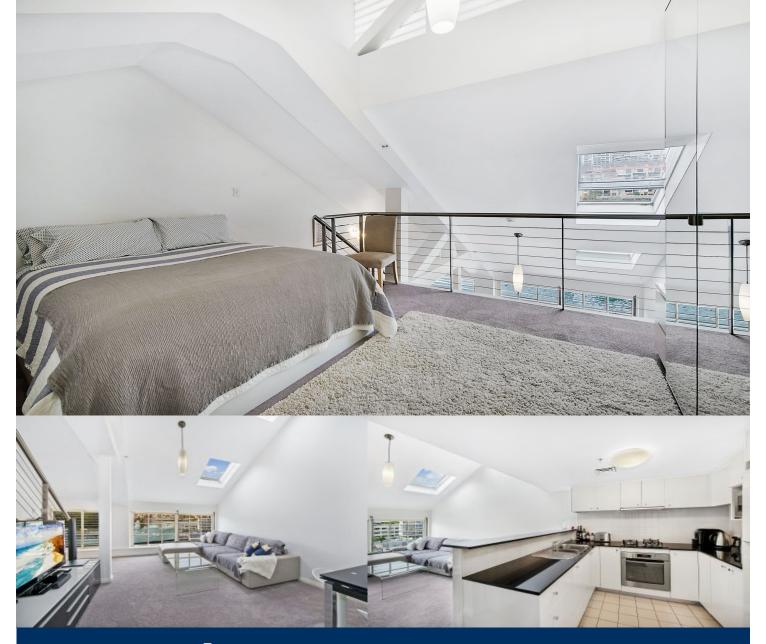

# morton.

Capturing stunning views that flow across the water and Garden Island to historic Potts Point and filled with morning sunshine throughout, this is a lifestyle offering like no other. Occupying a prized upper level position, this magnificent loft-style apartment is the epitome of quality and substance.

- Carefree contemporary living with superb finishes
- Sleek granite kitchen complete with gas appliances
- Euro laundry, ducted air conditioning, 24 hr security
- Skylights, vaulted ceilings and open plan entertaining
- Spacious mezzanine level master with built ins, ensuite
- Merely metres to a vibrant waterfront culinary scene