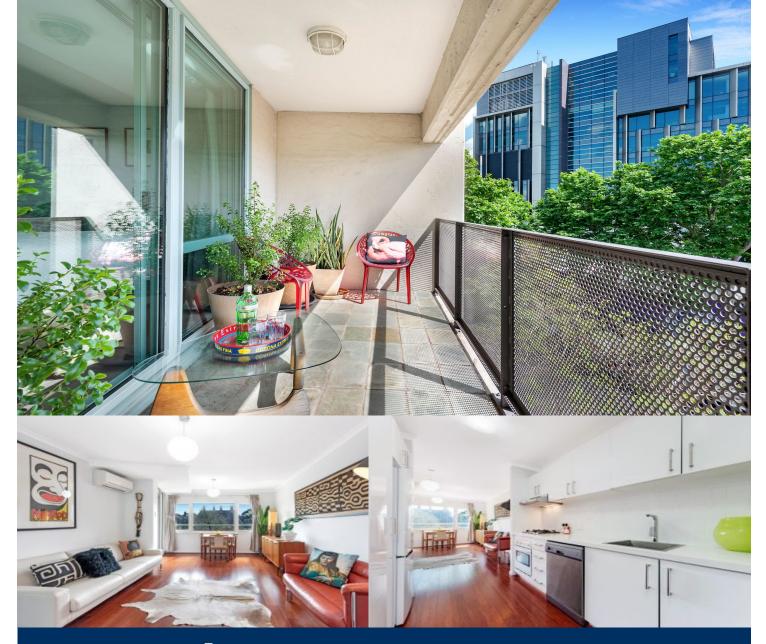

# morton.

Across the street from the beautiful heritage St Andrew's College enclosed in blossoms and leafy canopies of Jacarandas, this residence presents a perfect backdrop for relaxing on the balcony in an ultra convenient location. Situated just footsteps away from the hustle and bustle of King Street cafés and boutique shops, Newtown nightlife, Sydney University and RPA hospital, this bright and cosy gem is a rare opportunity to experience the ultimate inner city lifestyle with comfortable open plan living/dining and contemporary features.

#### Highlights:

- Northern aspect in highly regarded secure "Chancellory" complex
- Great size balcony and large double-glazed windows with elevated outlook
- Modern finishes throughout
- Flowthrough light-cherry wood floorboards
- Galley kitchen with gas cooktop and upgraded appliances
- Sizeable bathroom with integrated laundry cabinet