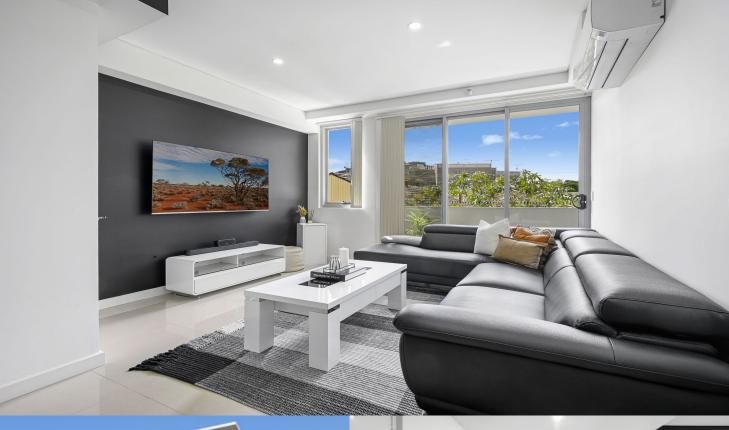

# morton.

Perfectly positioned in the Penrith CBD, this modern apartment has all the features a first home buyer or investor is looking for! With high end, quality fixtures and fittings, this bright, modern apartment is sure to impress. This spacious 57sqm internal apartment is not to be missed!

- Open plan living and dining flowing onto the east facing balcony

- Bedroom with built-in robes and access to the balcony
- 2.4m ceiling height upon entry and kitchen
- 2.7m ceiling height in living, dining and bedroom

- Flyscreens and blinds throughout the apartment with own alarm system

- Dishwasher, dryer, fridge & TV all included, Fujitsu split system air con in living

- Newly installed touch screen intercom with picture history features