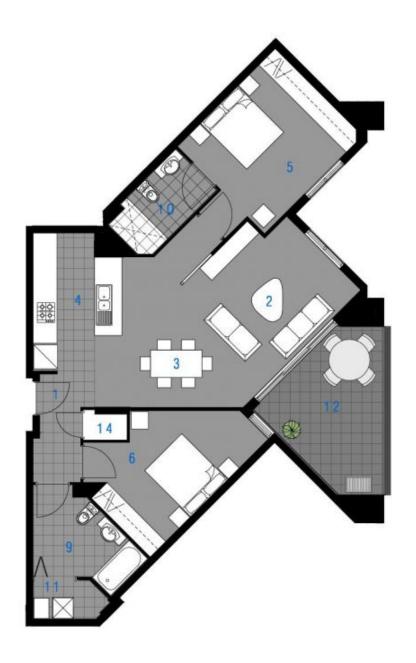

ENTRY 01 LIVING DINING 03 KITCHEN 04 BEDROOM 1 0.5 BEDROOM 2 0.6 BATHROOM 09 ENSUITE 10 11 LAUNDRY BALCONY 12 STORAGE 14

LEVEL 5

THE WATERFRONT