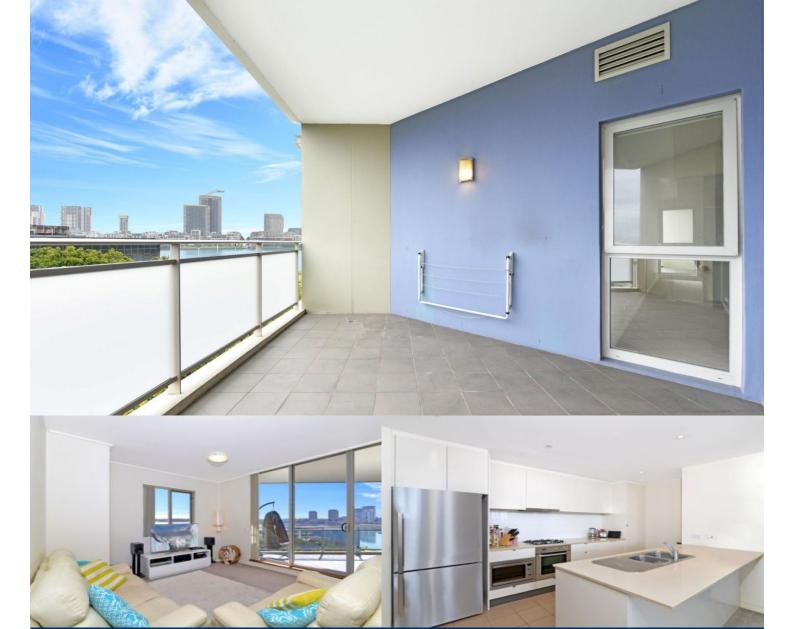

## **Nevena Petrovic**

0428 835 910

□ nevena@morton.com.au

of Wentworth Point. It's situated within the 'Bellagio' building, just a stroll from restaurants, ferries and buses. The Bellagio complex has its own complex waterfront pool and recreation area.

Located in The Waterfront Complex, this immaculately presented apartment offers a convenient lifestyle in the heart

- Sparkling views overlooking the Bay
- Single level morth facing apartment
- Spacious floorplan with open plan living and dining
- Two bedrooms & main bedroom with ensuite
- Quality finishes and fittings
- Ducted air conditioning
- Secure building with lift access
- Audio/visual intercom
- Large internal storage cupboard plus basement storage cage
- Secure basement parking